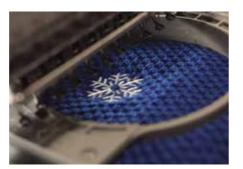

## embroidery

We can make embroidery, 3D embroidery, sublimation print, screen print, DTF print, reflective foil, 3D rubber print, embroidery badge, woven badge, print badge, woven label, print label, leather logo, rubber logo or metal logo. This is production in Czech Republic.