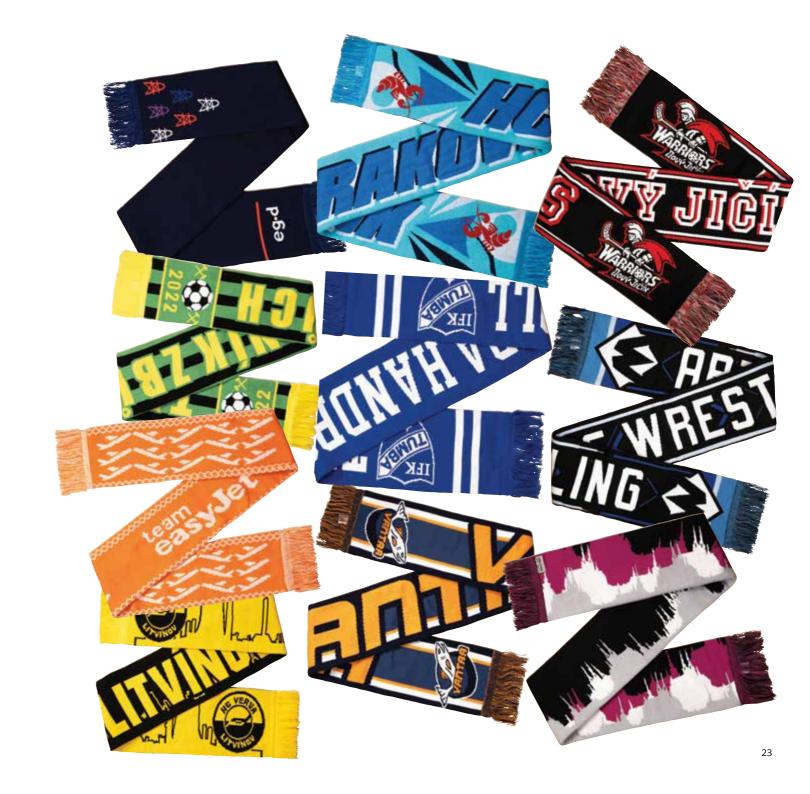

We are very proud of our own factory in the Czech Republic, where our winter hats and scarves are produced. All materials and equipment are from EU. We have the factory in our house, so delivery date is short and quality is very high.

# SCARVES MADE IN EU **MADE IN** We are producing knitted scarves according to your own design and colour combination. The individual logos and designs are made by jacquard technology. Main advantage of this offer is small minimum quantity and fast delivery time.

Minimum quantity: 100 pcs per design.

TM TAILORMADE

We introduce