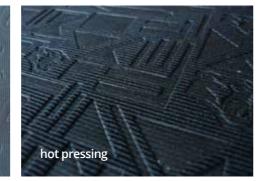

le production,

it takes 3 weeks.



Minimum quantity of 300 pieces from colour combination and design. Delivery dates are approximate, depends on the current situation.













baseball cap 1 – low profile, depth 32,5 – 33 cm



baseball cap 2 – middle profile, depth 33,5 – 34 cm



baseball cap 3 – high profile, depth 34,5 cm



snapback 1 – round crown with round visor, depth 34,5 cm



snapback 2 – square crown with square visor, depth 34,5 cm



snapback 3 – front panel is most straight, depth 34 cm



peak 1 – low curved 1,7 cm



peak 2 – semi curved 2,3 cm



peak 3 – normal curved 3,8 cm



peak flat - without curved



trucker - high profile, depth 34,5 cm



military

### **TECHNOLOGY**











3D embroidery





































brushlike printing

































rubber logo

































### **MESH**

nylon mesh



nylon mesh

nylon mesh

### **CLOSURE**

colour buckle





brass buckle





























velcro lux open



### **SANDWICH**



reflective sandwich

## sweatband cotton with print logo











### **TAPING**







### **SWEATBAND**





contrasting colour sandwich

sandwich with logo











FANCRO







FANCZ





**FANNO** 

FANFRA



**FANIT** 







**FANSWE** 



**FANSK** 

**FANSP** 

TM TAILORMADE

**FANSWI** 





**FANLAT** 

**FANFIN** 

49





























TM011