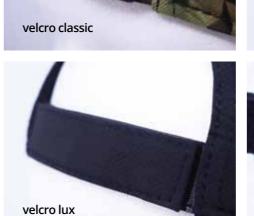

seball cap 1 – low profile, depth 32,5 – 33 cm



baseball cap 2 – middle profile, depth 33,5 – 34 cm



baseball cap 3 – high profile, depth 34,5 cm



snapback 1 – round crown with round visor, depth 34,5 cm



snapback 2 – square crown with square visor, depth 34,5 cm



snapback 3 – front panel is most straight, depth 34 cm



peak 1 – low curved 1,7 cm



peak 2 – semi curved 2,3 cm



peak 3 – normal curved 3,8 cm



peak flat - without curved



trucker - high profile, depth 34,5 cm



military

### **TECHNOLOGY**











3D embroidery





































brushlike printing

































rubber logo

































### **MESH**

nylon mesh



nylon mesh

nylon mesh

### **CLOSURE**

colour buckle





brass buckle





























velcro lux open



### **SANDWICH**



reflective sandwich

## sweatband cotton with print logo











### **TAPING**







### **SWEATBAND**





contrasting colour sandwich

sandwich with logo











FANCRO







FANCZ





**FANNO** 

FANFRA



**FANIT** 







**FANSWE** 



**FANSK** 

**FANSP** 

TM TAILORMADE

**FANSWI** 





**FANLAT** 

**FANFIN** 

49





























TM011