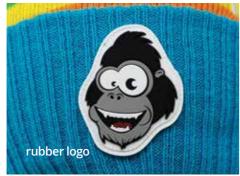

We can make embroidery, 3D embroidery, sublimation print, screen print, DTF print, reflective foil, 3D rubber print, embroidery badge, woven badge, print badge, woven label, print label, leather logo, rubber logo or metal logo. This is production in Czech Republic.

### **TECHNOLOGY**

3D embroidery

brushlike printing

rubber logo