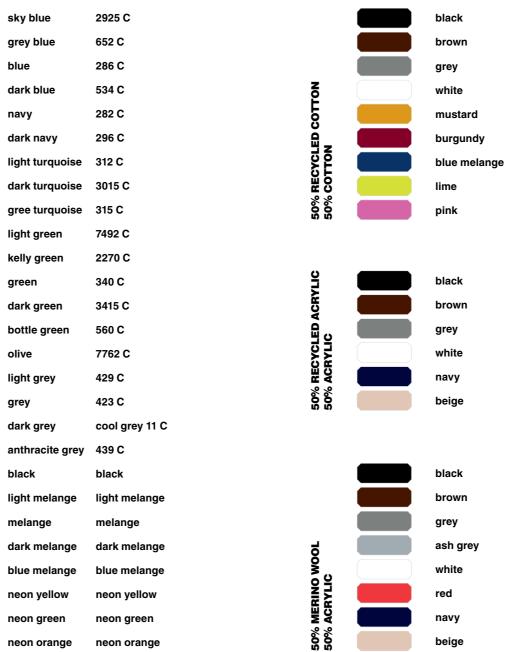

## GUIDE TO THE WORLD OF PRODUCTION OF THE CUSTOM CAPS

You can find a most famous materials and shapes, photos of the technology, closures and other accessories and inspiring photos of the realized caps. We can offer you more materials, for example recycled polyester, bio cotton, wool, rayon, canvas, nylon or linen. We have in the offer a lot of colour combinations or we can arrange the special dyeing in exact pantone colour number.