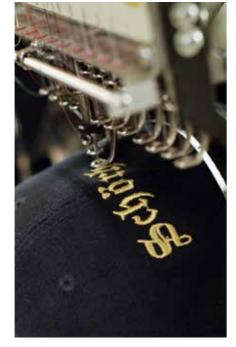

## embroidery

We can make embroidery, 3D embroidery, sublimation print, screen print, DTF print, reflective foil, 3D rubber print, embroidery badge, woven badge, print badge, woven label, print label, leather logo, rubber logo or metal logo. This is production in Czech Republic.