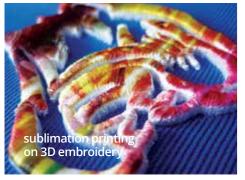

We can make embroidery, 3D embroidery, sublimation print, screen print, DTF print, reflective foil, 3D rubber print, embroidery badge, woven badge, print badge, woven label, print label, leather logo, rubber logo or metal logo. This is production in Czech Republic.