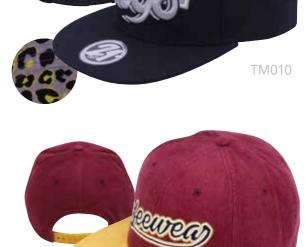

baseball cap 1 – low profile, depth 32,5 – 33 cm

baseball cap 2 – middle profile, depth 33,5 – 34 cm

baseball cap 3 – high profile, depth 34,5 cm

snapback 1 – round crown with round visor, depth 34,5 cm

snapback 2 – square crown with square visor, depth 34,5 cm

snapback 3 – front panel is most straight, depth 34 cm

peak 1 – low curved 1,7 cm

peak 2 – semi curved 2,3 cm

peak 3 – normal curved 3,8 cm

peak flat - without curved

trucker - high profile, depth 34,5 cm

military

### **TECHNOLOGY**

3D embroidery

brushlike printing

rubber logo