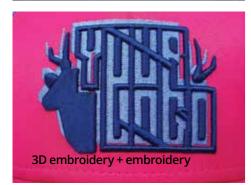

ort to you.





8







\$[

After confirmation of the visual starts the sample production,

it takes 3 weeks.



Minimum quantity of 300 pieces from colour combination and design. Delivery dates are approximate, depends on the current situation.













baseball cap 1 – low profile, depth 32,5 – 33 cm



baseball cap 2 – middle profile, depth 33,5 – 34 cm



baseball cap 3 – high profile, depth 34,5 cm



snapback 1 – round crown with round visor, depth 34,5 cm



snapback 2 – square crown with square visor, depth 34,5 cm



snapback 3 – front panel is most straight, depth 34 cm



peak 1 – low curved 1,7 cm



peak 2 – semi curved 2,3 cm



peak 3 – normal curved 3,8 cm



peak flat - without curved



trucker - high profile, depth 34,5 cm



military

### **TECHNOLOGY**











3D embroidery





































brushlike printing

































rubber logo

































### **MESH**

nylon mesh



nylon mesh

nylon mesh

### **CLOSURE**

colour buckle





brass buckle





























velcro lux open



### **SANDWICH**



reflective sandwich

## sweatband cotton with print logo











### **TAPING**







### **SWEATBAND**





contrasting colour sandwich

sandwich with logo











FANCRO







FANCZ





**FANNO** 

FANFRA



**FANIT** 







**FANSWE** 



**FANSK** 

**FANSP** 

TM TAILORMADE

**FANSWI** 





**FANLAT** 

**FANFIN** 

49





























TM011