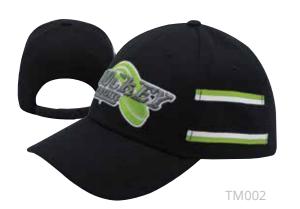

baseball cap 1 – low profile, depth 32,5 – 33 cm

baseball cap 2 – middle profile, depth 33,5 – 34 cm

baseball cap 3 – high profile, depth 34,5 cm

snapback 1 – round crown with round visor, depth 34,5 cm

snapback 2 – square crown with square visor, depth 34,5 cm

snapback 3 – front panel is most straight, depth 34 cm

peak 1 – low curved 1,7 cm

peak 2 – semi curved 2,3 cm

peak 3 – normal curved 3,8 cm

peak flat - without curved

trucker - high profile, depth 34,5 cm

military

### **TECHNOLOGY**

3D embroidery

brushlike printing

rubber logo