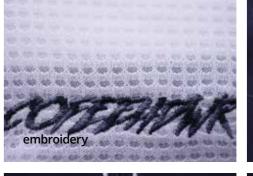

After confirmation of the visual starts the sample production,

it takes 3 weeks.



Minimum quantity of 300 pieces from colour combination and design. Delivery dates are approximate, depends on the current situation.













baseball cap 1 – low profile, depth 32,5 – 33 cm



baseball cap 2 – middle profile, depth 33,5 – 34 cm



baseball cap 3 – high profile, depth 34,5 cm



snapback 1 – round crown with round visor, depth 34,5 cm



snapback 2 – square crown with square visor, depth 34,5 cm



snapback 3 – front panel is most straight, depth 34 cm



peak 1 – low curved 1,7 cm



peak 2 – semi curved 2,3 cm



peak 3 – normal curved 3,8 cm



peak flat - without curved



trucker - high profile, depth 34,5 cm



military

### **TECHNOLOGY**











3D embroidery





































brushlike printing

































rubber logo

































### **MESH**

nylon mesh



nylon mesh

nylon mesh

### **CLOSURE**

colour buckle





brass buckle





























velcro lux open



### **SANDWICH**



reflective sandwich

## sweatband cotton with print logo











### **TAPING**







### **SWEATBAND**





contrasting colour sandwich

sandwich with logo











FANCRO







FANCZ





**FANNO** 

FANFRA



**FANIT** 







**FANSWE** 



**FANSK** 

**FANSP** 

TM TAILORMADE

**FANSWI** 





**FANLAT** 

**FANFIN** 

49





























TM011