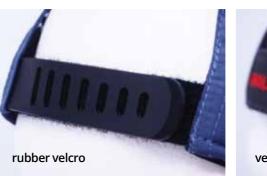

We can make embroidery, 3D embroidery, sublimation print, screen print, DTF print, reflective foil, 3D rubber print, embroidery badge, woven badge, print badge, woven label, print label, leather logo, rubber logo or metal logo. This is production in Czech Republic.

### **TECHNOLOGY**

3D embroidery

brushlike printing

rubber logo

### **CLOSURE**

colour buckle

brass buckle

velcro lux open