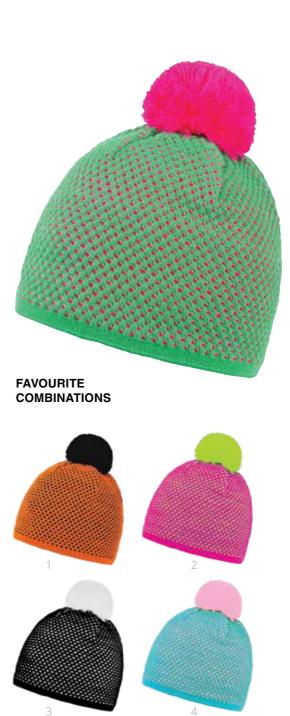

We are very proud of our own factory in the Czech Republic, where our winter hats and scarves are produced. All materials and equipment are from EU. We have the factory in our house, so delivery date is short and quality is very high.

### **WINTER ITEMS**

**Production in the Czech Republic** 

Send the logo in vector, pantone colours and your idea about your product.

hours you will receive a graphic visual.

After approval of the sample starts the mass production, it takes 4 weeks.

\$

After confirmation of the visual starts the sample production, it takes 1 week.

Transport to you.

2-6 days

Minimum quantity of 100 pieces from colour combination and design. Delivery dates are approximate, depends on the current situation.