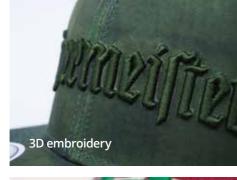

Transport to you.





8







\$[

After confirmation of the visual starts the sample production,

it takes 3 weeks.



Minimum quantity of 300 pieces from colour combination and design. Delivery dates are approximate, depends on the current situation.













baseball cap 1 – low profile, depth 32,5 – 33 cm



baseball cap 2 – middle profile, depth 33,5 – 34 cm



baseball cap 3 – high profile, depth 34,5 cm



snapback 1 – round crown with round visor, depth 34,5 cm



snapback 2 – square crown with square visor, depth 34,5 cm



snapback 3 – front panel is most straight, depth 34 cm



peak 1 – low curved 1,7 cm



peak 2 – semi curved 2,3 cm



peak 3 – normal curved 3,8 cm



peak flat - without curved



trucker - high profile, depth 34,5 cm



military

### **TECHNOLOGY**











3D embroidery





































brushlike printing

































rubber logo

































### **MESH**

nylon mesh



nylon mesh

nylon mesh

### **CLOSURE**

colour buckle





brass buckle





























velcro lux open



### **SANDWICH**



reflective sandwich

## sweatband cotton with print logo











### **TAPING**







### **SWEATBAND**





contrasting colour sandwich

sandwich with logo











FANCRO







FANCZ





**FANNO** 

FANFRA



**FANIT** 







**FANSWE** 



**FANSK** 

**FANSP** 

TM TAILORMADE

**FANSWI** 





**FANLAT** 

**FANFIN** 

49





























TM011