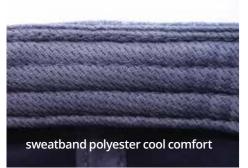

### **SWEATBAND**

contrasting colour sandwich

sandwich with logo

FANCRO

FANCZ

**FANNO** 

FANFRA

**FANIT** 