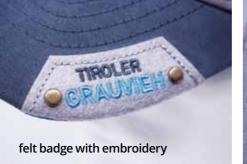

We can make embroidery, 3D embroidery, sublimation print, screen print, DTF print, reflective foil, 3D rubber print, embroidery badge, woven badge, print badge, woven label, print label, leather logo, rubber logo or metal logo. This is production in Czech Republic.