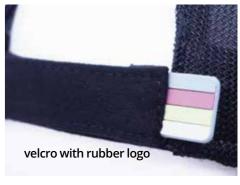

We can make embroidery, 3D embroidery, sublimation print, screen print, DTF print, reflective foil, 3D rubber print, embroidery badge, woven badge, print badge, woven label, print label, leather logo, rubber logo or metal logo. This is production in Czech Republic.

### **CLOSURE**

colour buckle

brass buckle

velcro lux open