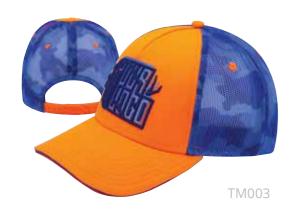

baseball cap 1 – low profile, depth 32,5 – 33 cm

baseball cap 2 – middle profile, depth 33,5 – 34 cm

baseball cap 3 – high profile, depth 34,5 cm

snapback 1 – round crown with round visor, depth 34,5 cm

snapback 2 – square crown with square visor, depth 34,5 cm

snapback 3 – front panel is most straight, depth 34 cm

peak 1 – low curved 1,7 cm

peak 2 – semi curved 2,3 cm

peak 3 – normal curved 3,8 cm

peak flat - without curved

trucker - high profile, depth 34,5 cm

military