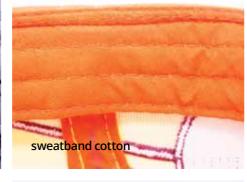

– high profile, depth 34,5 cm



snapback 1 – round crown with round visor, depth 34,5 cm



snapback 2 – square crown with square visor, depth 34,5 cm



snapback 3 – front panel is most straight, depth 34 cm



peak 1 – low curved 1,7 cm



peak 2 – semi curved 2,3 cm



peak 3 – normal curved 3,8 cm



peak flat - without curved



trucker - high profile, depth 34,5 cm



military

### **TECHNOLOGY**











3D embroidery





































brushlike printing

































rubber logo

































### **MESH**

nylon mesh



nylon mesh

nylon mesh

### **CLOSURE**

colour buckle





brass buckle





























velcro lux open



### **SANDWICH**



reflective sandwich

## sweatband cotton with print logo











### **TAPING**







### **SWEATBAND**





contrasting colour sandwich

sandwich with logo











FANCRO







FANCZ





**FANNO** 

FANFRA



**FANIT** 







**FANSWE** 



**FANSK** 

**FANSP** 

TM TAILORMADE

**FANSWI** 





**FANLAT** 

**FANFIN** 

49





























TM011