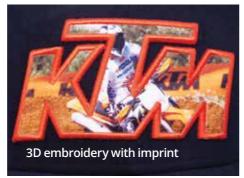

\$[

After confirmation of the visual starts the sample production,

it takes 3 weeks.



Minimum quantity of 300 pieces from colour combination and design. Delivery dates are approximate, depends on the current situation.













baseball cap 1 – low profile, depth 32,5 – 33 cm



baseball cap 2 – middle profile, depth 33,5 – 34 cm



baseball cap 3 – high profile, depth 34,5 cm



snapback 1 – round crown with round visor, depth 34,5 cm



snapback 2 – square crown with square visor, depth 34,5 cm



snapback 3 – front panel is most straight, depth 34 cm



peak 1 – low curved 1,7 cm



peak 2 – semi curved 2,3 cm



peak 3 – normal curved 3,8 cm



peak flat - without curved



trucker - high profile, depth 34,5 cm



military

### **TECHNOLOGY**











3D embroidery





































brushlike printing

































rubber logo

































### **MESH**

nylon mesh



nylon mesh

nylon mesh

### **CLOSURE**

colour buckle





brass buckle





























velcro lux open



### **SANDWICH**



reflective sandwich

## sweatband cotton with print logo











### **TAPING**







### **SWEATBAND**





contrasting colour sandwich

sandwich with logo











FANCRO







FANCZ





**FANNO** 

FANFRA



**FANIT** 







**FANSWE** 



**FANSK** 

**FANSP** 

TM TAILORMADE

**FANSWI** 





**FANLAT** 

**FANFIN** 

49





























TM011