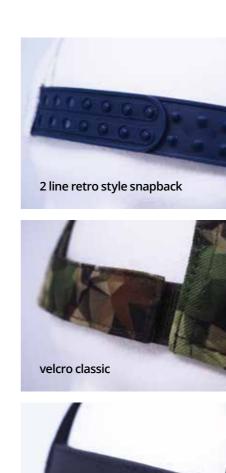

baseball cap 1 – low profile, depth 32,5 – 33 cm



baseball cap 2 – middle profile, depth 33,5 – 34 cm



baseball cap 3 – high profile, depth 34,5 cm



snapback 1 – round crown with round visor, depth 34,5 cm



snapback 2 – square crown with square visor, depth 34,5 cm



snapback 3 – front panel is most straight, depth 34 cm



peak 1 – low curved 1,7 cm



peak 2 – semi curved 2,3 cm



peak 3 – normal curved 3,8 cm



peak flat - without curved



trucker - high profile, depth 34,5 cm



military

### **TECHNOLOGY**











3D embroidery





































brushlike printing

































rubber logo

































### **MESH**

nylon mesh



nylon mesh

nylon mesh

### **CLOSURE**

colour buckle





brass buckle





























velcro lux open



### **SANDWICH**



reflective sandwich

## sweatband cotton with print logo











### **TAPING**







### **SWEATBAND**





contrasting colour sandwich

sandwich with logo











FANCRO







FANCZ





**FANNO** 

FANFRA



**FANIT** 







**FANSWE** 



**FANSK** 

**FANSP** 

TM TAILORMADE

**FANSWI** 





**FANLAT** 

**FANFIN** 

49





























TM011