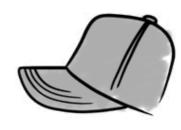

baseball cap 1 – low profile, depth 32,5 – 33 cm

baseball cap 2 – middle profile, depth 33,5 – 34 cm

baseball cap 3 – high profile, depth 34,5 cm

snapback 1 – round crown with round visor, depth 34,5 cm

snapback 2 – square crown with square visor, depth 34,5 cm

snapback 3 – front panel is most straight, depth 34 cm

peak 1 – low curved 1,7 cm

peak 2 – semi curved 2,3 cm

peak 3 – normal curved 3,8 cm

peak flat - without curved

trucker - high profile, depth 34,5 cm

military