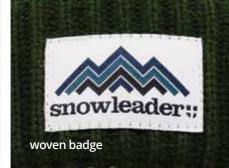

We can make embroidery, 3D embroidery, sublimation print, screen print, DTF print, reflective foil, 3D rubber print, embroidery badge, woven badge, print badge, woven label, print label, leather logo, rubber logo or metal logo. This is production in Czech Republic.