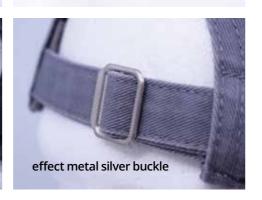

baseball cap 1 – low profile, depth 32,5 – 33 cm



baseball cap 2 – middle profile, depth 33,5 – 34 cm



baseball cap 3 – high profile, depth 34,5 cm



snapback 1 – round crown with round visor, depth 34,5 cm



snapback 2 – square crown with square visor, depth 34,5 cm



snapback 3 – front panel is most straight, depth 34 cm



peak 1 – low curved 1,7 cm



peak 2 – semi curved 2,3 cm



peak 3 – normal curved 3,8 cm



peak flat - without curved



trucker - high profile, depth 34,5 cm



military

### **TECHNOLOGY**











3D embroidery





































brushlike printing

































rubber logo

































### **MESH**

nylon mesh



nylon mesh

nylon mesh

### **CLOSURE**

colour buckle





brass buckle





























velcro lux open



### **SANDWICH**



reflective sandwich

## sweatband cotton with print logo











### **TAPING**







### **SWEATBAND**





contrasting colour sandwich

sandwich with logo











FANCRO







FANCZ





**FANNO** 

FANFRA



**FANIT** 







**FANSWE** 



**FANSK** 

**FANSP** 

TM TAILORMADE

**FANSWI** 





**FANLAT** 

**FANFIN** 

49





























TM011