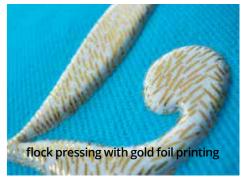

We can make embroidery, 3D embroidery, sublimation print, screen print, DTF print, reflective foil, 3D rubber print, embroidery badge, woven badge, print badge, woven label, print label, leather logo, rubber logo or metal logo. This is production in Czech Republic.

### **TECHNOLOGY**

3D embroidery

brushlike printing

rubber logo