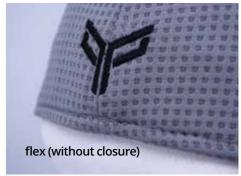

32,5 – 33 cm



baseball cap 2 – middle profile, depth 33,5 – 34 cm



baseball cap 3 – high profile, depth 34,5 cm



snapback 1 – round crown with round visor, depth 34,5 cm



snapback 2 – square crown with square visor, depth 34,5 cm



snapback 3 – front panel is most straight, depth 34 cm



peak 1 – low curved 1,7 cm



peak 2 – semi curved 2,3 cm



peak 3 – normal curved 3,8 cm



peak flat - without curved



trucker - high profile, depth 34,5 cm



military

### **TECHNOLOGY**











3D embroidery





































brushlike printing

































rubber logo

































### **MESH**

nylon mesh



nylon mesh

nylon mesh

### **CLOSURE**

colour buckle





brass buckle





























velcro lux open



### **SANDWICH**



reflective sandwich

## sweatband cotton with print logo











### **TAPING**







### **SWEATBAND**





contrasting colour sandwich

sandwich with logo











FANCRO







FANCZ





**FANNO** 

FANFRA



**FANIT** 







**FANSWE** 



**FANSK** 

**FANSP** 

TM TAILORMADE

**FANSWI** 





**FANLAT** 

**FANFIN** 

49





























TM011