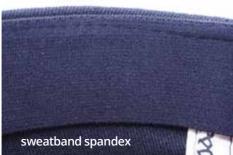

### **SWEATBAND**

contrasting colour sandwich

sandwich with logo

FANCRO

FANCZ

**FANNO** 

FANFRA

**FANIT** 