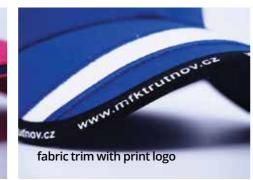

ap 3 – high profile, depth 34,5 cm



snapback 1 – round crown with round visor, depth 34,5 cm



snapback 2 – square crown with square visor, depth 34,5 cm



snapback 3 – front panel is most straight, depth 34 cm



peak 1 – low curved 1,7 cm



peak 2 – semi curved 2,3 cm



peak 3 – normal curved 3,8 cm



peak flat - without curved



trucker - high profile, depth 34,5 cm



military

### **TECHNOLOGY**











3D embroidery





































brushlike printing

































rubber logo

































### **MESH**

nylon mesh



nylon mesh

nylon mesh

### **CLOSURE**

colour buckle





brass buckle





























velcro lux open



### **SANDWICH**



reflective sandwich

## sweatband cotton with print logo











### **TAPING**







### **SWEATBAND**





contrasting colour sandwich

sandwich with logo











FANCRO







FANCZ





**FANNO** 

FANFRA



**FANIT** 







**FANSWE** 



**FANSK** 

**FANSP** 

TM TAILORMADE

**FANSWI** 





**FANLAT** 

**FANFIN** 

49





























TM011