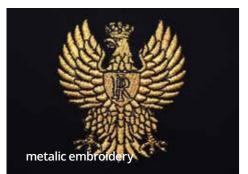

\$[

After confirmation of the visual starts the sample production,

it takes 3 weeks.



Minimum quantity of 300 pieces from colour combination and design. Delivery dates are approximate, depends on the current situation.













baseball cap 1 – low profile, depth 32,5 – 33 cm



baseball cap 2 – middle profile, depth 33,5 – 34 cm



baseball cap 3 – high profile, depth 34,5 cm



snapback 1 – round crown with round visor, depth 34,5 cm



snapback 2 – square crown with square visor, depth 34,5 cm



snapback 3 – front panel is most straight, depth 34 cm



peak 1 – low curved 1,7 cm



peak 2 – semi curved 2,3 cm



peak 3 – normal curved 3,8 cm



peak flat - without curved



trucker - high profile, depth 34,5 cm



military

### **TECHNOLOGY**











3D embroidery





































brushlike printing

































rubber logo

































### **MESH**

nylon mesh



nylon mesh

nylon mesh

### **CLOSURE**

colour buckle





brass buckle





























velcro lux open



### **SANDWICH**



reflective sandwich

## sweatband cotton with print logo











### **TAPING**







### **SWEATBAND**





contrasting colour sandwich

sandwich with logo











FANCRO







FANCZ





**FANNO** 

FANFRA



**FANIT** 







**FANSWE** 



**FANSK** 

**FANSP** 

TM TAILORMADE

**FANSWI** 





**FANLAT** 

**FANFIN** 

49





























TM011