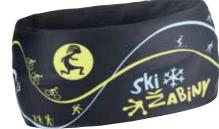

### **WINTER ITEMS**

**Production in the Czech Republic** 

Send the logo in vector, pantone colours and your idea about your product.

hours you will receive a graphic visual.

After approval of the sample starts the mass production, it takes 4 weeks.

\$

After confirmation of the visual starts the sample production, it takes 1 week.

Transport to you.

2-6 days

Minimum quantity of 100 pieces from colour combination and design. Delivery dates are approximate, depends on the current situation.