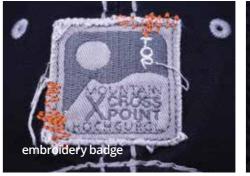

We can make embroidery, 3D embroidery, sublimation print, screen print, DTF print, reflective foil, 3D rubber print, embroidery badge, woven badge, print badge, woven label, print label, leather logo, rubber logo or metal logo. This is production in Czech Republic.