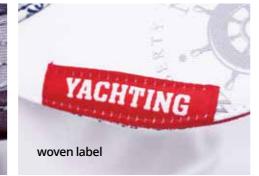

We can make embroidery, 3D embroidery, sublimation print, screen print, DTF print, reflective foil, 3D rubber print, embroidery badge, woven badge, print badge, woven label, print label, leather logo, rubber logo or metal logo. This is production in Czech Republic.