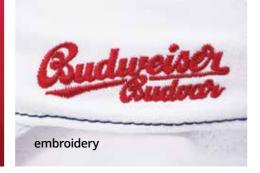

\$[

After confirmation of the visual starts the sample production,

it takes 3 weeks.



Minimum quantity of 300 pieces from colour combination and design. Delivery dates are approximate, depends on the current situation.













baseball cap 1 – low profile, depth 32,5 – 33 cm



baseball cap 2 – middle profile, depth 33,5 – 34 cm



baseball cap 3 – high profile, depth 34,5 cm



snapback 1 – round crown with round visor, depth 34,5 cm



snapback 2 – square crown with square visor, depth 34,5 cm



snapback 3 – front panel is most straight, depth 34 cm



peak 1 – low curved 1,7 cm



peak 2 – semi curved 2,3 cm



peak 3 – normal curved 3,8 cm



peak flat - without curved



trucker - high profile, depth 34,5 cm



military

### **TECHNOLOGY**











3D embroidery





































brushlike printing

































rubber logo

































### **MESH**

nylon mesh



nylon mesh

nylon mesh

### **CLOSURE**

colour buckle





brass buckle





























velcro lux open



### **SANDWICH**



reflective sandwich

## sweatband cotton with print logo











### **TAPING**







### **SWEATBAND**





contrasting colour sandwich

sandwich with logo











FANCRO







FANCZ





**FANNO** 

FANFRA



**FANIT** 







**FANSWE** 



**FANSK** 

**FANSP** 

TM TAILORMADE

**FANSWI** 





**FANLAT** 

**FANFIN** 

49





























TM011