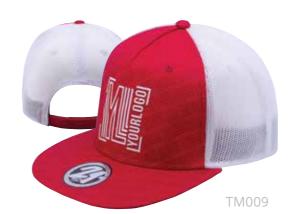

baseball cap 1 – low profile, depth 32,5 – 33 cm

baseball cap 2 – middle profile, depth 33,5 – 34 cm

baseball cap 3 – high profile, depth 34,5 cm

snapback 1 – round crown with round visor, depth 34,5 cm

snapback 2 – square crown with square visor, depth 34,5 cm

snapback 3 – front panel is most straight, depth 34 cm

peak 1 – low curved 1,7 cm

peak 2 – semi curved 2,3 cm

peak 3 – normal curved 3,8 cm

peak flat - without curved

trucker - high profile, depth 34,5 cm

military