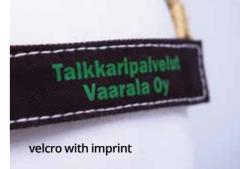

low profile, depth 32,5 – 33 cm



baseball cap 2 – middle profile, depth 33,5 – 34 cm



baseball cap 3 – high profile, depth 34,5 cm



snapback 1 – round crown with round visor, depth 34,5 cm



snapback 2 – square crown with square visor, depth 34,5 cm



snapback 3 – front panel is most straight, depth 34 cm



peak 1 – low curved 1,7 cm



peak 2 – semi curved 2,3 cm



peak 3 – normal curved 3,8 cm



peak flat - without curved



trucker - high profile, depth 34,5 cm



military

### **TECHNOLOGY**











3D embroidery





































brushlike printing

































rubber logo

































### **MESH**

nylon mesh



nylon mesh

nylon mesh

### **CLOSURE**

colour buckle





brass buckle





























velcro lux open



### **SANDWICH**



reflective sandwich

## sweatband cotton with print logo











### **TAPING**







### **SWEATBAND**





contrasting colour sandwich

sandwich with logo











FANCRO







FANCZ





**FANNO** 

FANFRA



**FANIT** 







**FANSWE** 



**FANSK** 

**FANSP** 

TM TAILORMADE

**FANSWI** 





**FANLAT** 

**FANFIN** 

49





























TM011