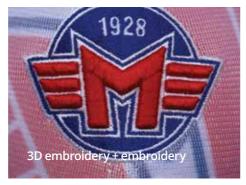

sport to you.





8







\$[

After confirmation of the visual starts the sample production,

it takes 3 weeks.



Minimum quantity of 300 pieces from colour combination and design. Delivery dates are approximate, depends on the current situation.













baseball cap 1 – low profile, depth 32,5 – 33 cm



baseball cap 2 – middle profile, depth 33,5 – 34 cm



baseball cap 3 – high profile, depth 34,5 cm



snapback 1 – round crown with round visor, depth 34,5 cm



snapback 2 – square crown with square visor, depth 34,5 cm



snapback 3 – front panel is most straight, depth 34 cm



peak 1 – low curved 1,7 cm



peak 2 – semi curved 2,3 cm



peak 3 – normal curved 3,8 cm



peak flat - without curved



trucker - high profile, depth 34,5 cm



military

### **TECHNOLOGY**











3D embroidery





































brushlike printing

































rubber logo

































### **MESH**

nylon mesh



nylon mesh

nylon mesh

### **CLOSURE**

colour buckle





brass buckle





























velcro lux open



### **SANDWICH**



reflective sandwich

## sweatband cotton with print logo











### **TAPING**







### **SWEATBAND**





contrasting colour sandwich

sandwich with logo











FANCRO







FANCZ





**FANNO** 

FANFRA



**FANIT** 







**FANSWE** 



**FANSK** 

**FANSP** 

TM TAILORMADE

**FANSWI** 





**FANLAT** 

**FANFIN** 

49





























TM011