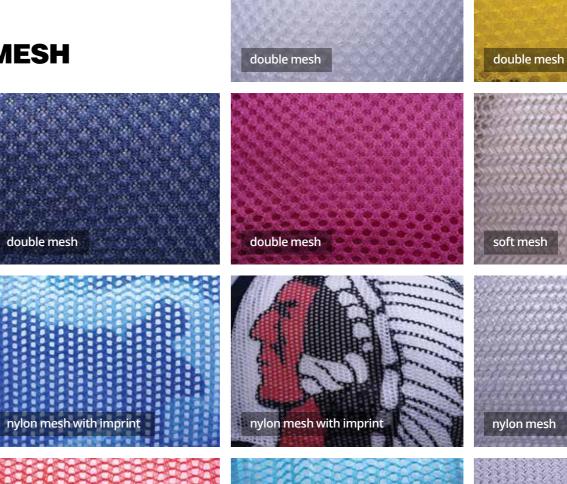

esign. Delivery dates are approximate, depends on the current situation.













baseball cap 1 – low profile, depth 32,5 – 33 cm



baseball cap 2 – middle profile, depth 33,5 – 34 cm



baseball cap 3 – high profile, depth 34,5 cm



snapback 1 – round crown with round visor, depth 34,5 cm



snapback 2 – square crown with square visor, depth 34,5 cm



snapback 3 – front panel is most straight, depth 34 cm



peak 1 – low curved 1,7 cm



peak 2 – semi curved 2,3 cm



peak 3 – normal curved 3,8 cm



peak flat - without curved



trucker - high profile, depth 34,5 cm



military

### **TECHNOLOGY**











3D embroidery





































brushlike printing

































rubber logo

































### **MESH**

nylon mesh



nylon mesh

nylon mesh

### **CLOSURE**

colour buckle





brass buckle





























velcro lux open



### **SANDWICH**



reflective sandwich

## sweatband cotton with print logo











### **TAPING**







### **SWEATBAND**





contrasting colour sandwich

sandwich with logo











FANCRO







FANCZ





**FANNO** 

FANFRA



**FANIT** 







**FANSWE** 



**FANSK** 

**FANSP** 

TM TAILORMADE

**FANSWI** 





**FANLAT** 

**FANFIN** 

49





























TM011