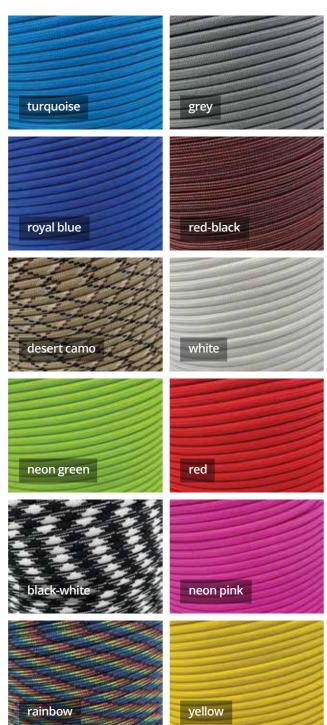

## GUIDE TO THE WORLD OF PRODUCTION OF THE CUSTOM CAPS

You can find a most famous materials and shapes, photos of the technology, closures and other accessories and inspiring photos of the realized caps. We can offer you more materials, for example recycled polyester, bio cotton, wool, rayon, canvas, nylon or linen. We have in the offer a lot of colour combinations or we can arrange the special dyeing in exact pantone colour number.