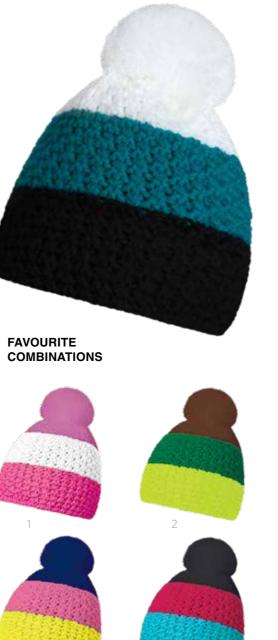

We are very proud of our own factory in the Czech Republic, where our winter hats and scarves are produced. All materials and equipment are from EU. We have the factory in our house, so delivery date is short and quality is very high.

### **WINTER ITEMS**

**Production in the Czech Republic** 

Send the logo in vector, pantone colours and your idea about your product.

hours you will receive a graphic visual.

After approval of the sample starts the mass production, it takes 4 weeks.

\$

After confirmation of the visual starts the sample production, it takes 1 week.

Transport to you.

2-6 days

Minimum quantity of 100 pieces from colour combination and design. Delivery dates are approximate, depends on the current situation.