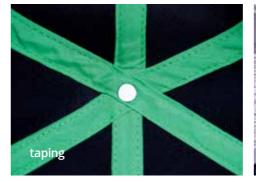

th 34,5 cm



snapback 1 – round crown with round visor, depth 34,5 cm



snapback 2 – square crown with square visor, depth 34,5 cm



snapback 3 – front panel is most straight, depth 34 cm



peak 1 – low curved 1,7 cm



peak 2 – semi curved 2,3 cm



peak 3 – normal curved 3,8 cm



peak flat - without curved



trucker - high profile, depth 34,5 cm



military

### **TECHNOLOGY**











3D embroidery





































brushlike printing

































rubber logo

































### **MESH**

nylon mesh



nylon mesh

nylon mesh

### **CLOSURE**

colour buckle





brass buckle





























velcro lux open



### **SANDWICH**



reflective sandwich

## sweatband cotton with print logo











### **TAPING**







### **SWEATBAND**





contrasting colour sandwich

sandwich with logo











FANCRO







FANCZ





**FANNO** 

FANFRA



**FANIT** 







**FANSWE** 



**FANSK** 

**FANSP** 

TM TAILORMADE

**FANSWI** 





**FANLAT** 

**FANFIN** 

49





























TM011