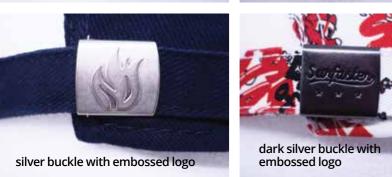

baseball cap 1 – low profile, depth 32,5 – 33 cm



baseball cap 2 – middle profile, depth 33,5 – 34 cm



baseball cap 3 – high profile, depth 34,5 cm



snapback 1 – round crown with round visor, depth 34,5 cm



snapback 2 – square crown with square visor, depth 34,5 cm



snapback 3 – front panel is most straight, depth 34 cm



peak 1 – low curved 1,7 cm



peak 2 – semi curved 2,3 cm



peak 3 – normal curved 3,8 cm



peak flat - without curved



trucker - high profile, depth 34,5 cm



military

### **TECHNOLOGY**











3D embroidery





































brushlike printing

































rubber logo

































### **MESH**

nylon mesh



nylon mesh

nylon mesh

### **CLOSURE**

colour buckle





brass buckle





























velcro lux open



### **SANDWICH**



reflective sandwich

## sweatband cotton with print logo











### **TAPING**







### **SWEATBAND**





contrasting colour sandwich

sandwich with logo











FANCRO







FANCZ





**FANNO** 

FANFRA



**FANIT** 







**FANSWE** 



**FANSK** 

**FANSP** 

TM TAILORMADE

**FANSWI** 





**FANLAT** 

**FANFIN** 

49





























TM011