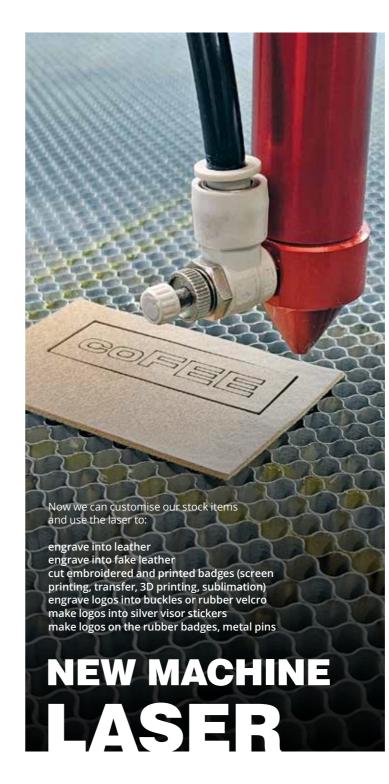

# COLLECTION

We have items which we keep on stock (all information you can find in catalogue coFEE STOCK COLLECTION). It is over one mil. products available so you can choose some item from stock and we can decorate it immediately. We have our own embroidery machines, print machines, laser, special sewing machines. We can change the plastic closure on the back side of the caps, add the decorative rope.

We can make embroidery, 3D embroidery, sublimation print, screen print, DTF print, reflective foil, 3D rubber print, embroidery badge, woven badge, print badge, woven label, print label, leather logo, rubber logo or metal logo. This is production in Czech Republic.