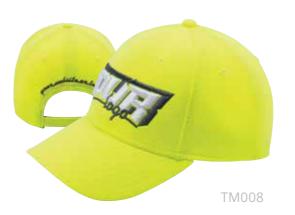

baseball cap 1 – low profile, depth 32,5 – 33 cm

baseball cap 2 – middle profile, depth 33,5 – 34 cm

baseball cap 3 – high profile, depth 34,5 cm

snapback 1 – round crown with round visor, depth 34,5 cm

snapback 2 – square crown with square visor, depth 34,5 cm

snapback 3 – front panel is most straight, depth 34 cm

peak 1 – low curved 1,7 cm

peak 2 – semi curved 2,3 cm

peak 3 – normal curved 3,8 cm

peak flat - without curved

trucker - high profile, depth 34,5 cm

military

### **TECHNOLOGY**

3D embroidery

brushlike printing

rubber logo