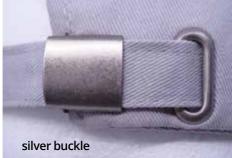

t situation.













baseball cap 1 – low profile, depth 32,5 – 33 cm



baseball cap 2 – middle profile, depth 33,5 – 34 cm



baseball cap 3 – high profile, depth 34,5 cm



snapback 1 – round crown with round visor, depth 34,5 cm



snapback 2 – square crown with square visor, depth 34,5 cm



snapback 3 – front panel is most straight, depth 34 cm



peak 1 – low curved 1,7 cm



peak 2 – semi curved 2,3 cm



peak 3 – normal curved 3,8 cm



peak flat - without curved



trucker - high profile, depth 34,5 cm



military

### **TECHNOLOGY**











3D embroidery





































brushlike printing

































rubber logo

































### **MESH**

nylon mesh



nylon mesh

nylon mesh

### **CLOSURE**

colour buckle





brass buckle





























velcro lux open



### **SANDWICH**



reflective sandwich

## sweatband cotton with print logo











### **TAPING**







### **SWEATBAND**





contrasting colour sandwich

sandwich with logo











FANCRO







FANCZ





**FANNO** 

FANFRA



**FANIT** 







**FANSWE** 



**FANSK** 

**FANSP** 

TM TAILORMADE

**FANSWI** 





**FANLAT** 

**FANFIN** 

49





























TM011