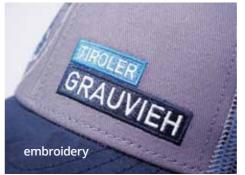

$[

After confirmation of the visual starts the sample production,

it takes 3 weeks.



Minimum quantity of 300 pieces from colour combination and design. Delivery dates are approximate, depends on the current situation.













baseball cap 1 – low profile, depth 32,5 – 33 cm



baseball cap 2 – middle profile, depth 33,5 – 34 cm



baseball cap 3 – high profile, depth 34,5 cm



snapback 1 – round crown with round visor, depth 34,5 cm



snapback 2 – square crown with square visor, depth 34,5 cm



snapback 3 – front panel is most straight, depth 34 cm



peak 1 – low curved 1,7 cm



peak 2 – semi curved 2,3 cm



peak 3 – normal curved 3,8 cm



peak flat - without curved



trucker - high profile, depth 34,5 cm



military

### **TECHNOLOGY**











3D embroidery





































brushlike printing

































rubber logo

































### **MESH**

nylon mesh



nylon mesh

nylon mesh

### **CLOSURE**

colour buckle





brass buckle





























velcro lux open



### **SANDWICH**



reflective sandwich

## sweatband cotton with print logo











### **TAPING**







### **SWEATBAND**





contrasting colour sandwich

sandwich with logo











FANCRO







FANCZ





**FANNO** 

FANFRA



**FANIT** 







**FANSWE** 



**FANSK** 

**FANSP** 

TM TAILORMADE

**FANSWI** 





**FANLAT** 

**FANFIN** 

49





























TM011