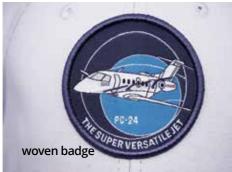

We can make embroidery, 3D embroidery, sublimation print, screen print, DTF print, reflective foil, 3D rubber print, embroidery badge, woven badge, print badge, woven label, print label, leather logo, rubber logo or metal logo. This is production in Czech Republic.

## embroidery