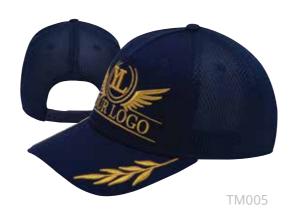

baseball cap 1 – low profile, depth 32,5 – 33 cm

baseball cap 2 – middle profile, depth 33,5 – 34 cm

baseball cap 3 – high profile, depth 34,5 cm

snapback 1 – round crown with round visor, depth 34,5 cm

snapback 2 – square crown with square visor, depth 34,5 cm

snapback 3 – front panel is most straight, depth 34 cm

peak 1 – low curved 1,7 cm

peak 2 – semi curved 2,3 cm

peak 3 – normal curved 3,8 cm

peak flat - without curved

trucker - high profile, depth 34,5 cm

military

### **TECHNOLOGY**

3D embroidery

brushlike printing

rubber logo