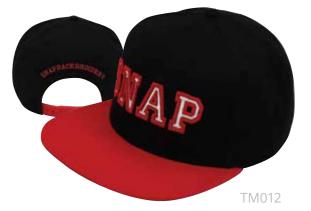

baseball cap 1 – low profile, depth 32,5 – 33 cm

baseball cap 2 – middle profile, depth 33,5 – 34 cm

baseball cap 3 – high profile, depth 34,5 cm

snapback 1 – round crown with round visor, depth 34,5 cm

snapback 2 – square crown with square visor, depth 34,5 cm

snapback 3 – front panel is most straight, depth 34 cm

peak 1 – low curved 1,7 cm

peak 2 – semi curved 2,3 cm

peak 3 – normal curved 3,8 cm

peak flat - without curved

trucker - high profile, depth 34,5 cm

military