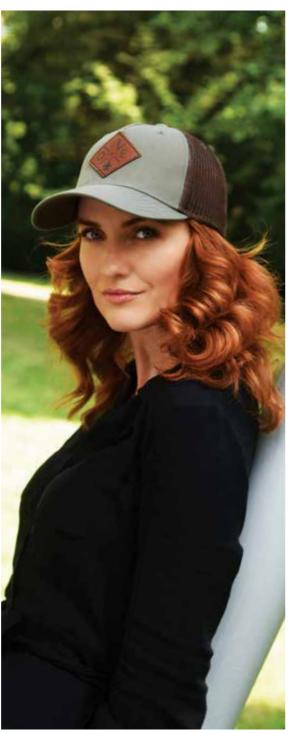

snapback 3 – front panel is most straight, depth 34 cm

peak 1 – low curved 1,7 cm

peak 2 – semi curved 2,3 cm

peak 3 – normal curved 3,8 cm

peak flat - without curved

trucker - high profile, depth 34,5 cm

military