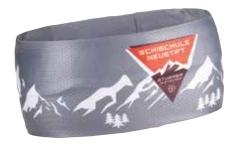

### **WINTER ITEMS**

**Production in the Czech Republic** 

Send the logo in vector, pantone colours and your idea about your product.

hours you will receive a graphic visual.

After approval of the sample starts the mass production, it takes 4 weeks.

\$

After confirmation of the visual starts the sample production, it takes 1 week.

Transport to you.

2-6 days

Minimum quantity of 100 pieces from colour combination and design. Delivery dates are approximate, depends on the current situation.