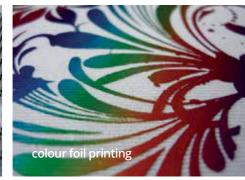

### **TECHNOLOGY**

### **TECHNOLOGY**

3D embroidery

brushlike printing

rubber logo