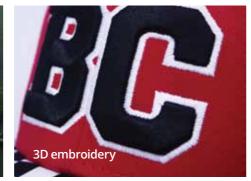

Transport to you.





8







\$[

After confirmation of the visual starts the sample production,

it takes 3 weeks.



Minimum quantity of 300 pieces from colour combination and design. Delivery dates are approximate, depends on the current situation.













baseball cap 1 – low profile, depth 32,5 – 33 cm



baseball cap 2 – middle profile, depth 33,5 – 34 cm



baseball cap 3 – high profile, depth 34,5 cm



snapback 1 – round crown with round visor, depth 34,5 cm



snapback 2 – square crown with square visor, depth 34,5 cm



snapback 3 – front panel is most straight, depth 34 cm



peak 1 – low curved 1,7 cm



peak 2 – semi curved 2,3 cm



peak 3 – normal curved 3,8 cm



peak flat - without curved



trucker - high profile, depth 34,5 cm



military

### **TECHNOLOGY**











3D embroidery





































brushlike printing

































rubber logo

































### **MESH**

nylon mesh



nylon mesh

nylon mesh

### **CLOSURE**

colour buckle





brass buckle





























velcro lux open



### **SANDWICH**



reflective sandwich

## sweatband cotton with print logo











### **TAPING**







### **SWEATBAND**





contrasting colour sandwich

sandwich with logo











FANCRO







FANCZ





**FANNO** 

FANFRA



**FANIT** 







**FANSWE** 



**FANSK** 

**FANSP** 

TM TAILORMADE

**FANSWI** 





**FANLAT** 

**FANFIN** 

49





























TM011