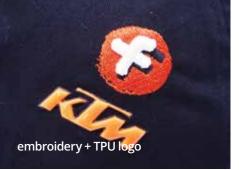

We can make embroidery, 3D embroidery, sublimation print, screen print, DTF print, reflective foil, 3D rubber print, embroidery badge, woven badge, print badge, woven label, print label, leather logo, rubber logo or metal logo. This is production in Czech Republic.