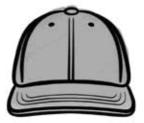

baseball cap 1 – low profile, depth 32,5 – 33 cm

baseball cap 2 – middle profile, depth 33,5 – 34 cm

baseball cap 3 – high profile, depth 34,5 cm

snapback 1 – round crown with round visor, depth 34,5 cm

snapback 2 – square crown with square visor, depth 34,5 cm