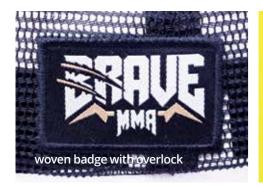

We can make embroidery, 3D embroidery, sublimation print, screen print, DTF print, reflective foil, 3D rubber print, embroidery badge, woven badge, print badge, woven label, print label, leather logo, rubber logo or metal logo. This is production in Czech Republic.