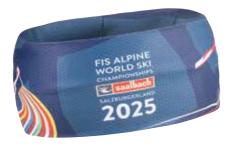

### **WINTER ITEMS**

**Production in the Czech Republic** 

Send the logo in vector, pantone colours and your idea about your product.

hours you will receive a graphic visual.

After approval of the sample starts the mass production, it takes 4 weeks.

\$

After confirmation of the visual starts the sample production, it takes 1 week.

Transport to you.

2-6 days

Minimum quantity of 100 pieces from colour combination and design. Delivery dates are approximate, depends on the current situation.