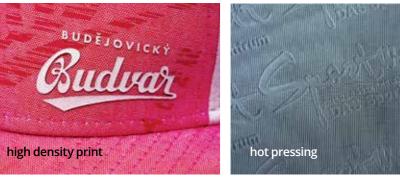

mple production,

it takes 3 weeks.



Minimum quantity of 300 pieces from colour combination and design. Delivery dates are approximate, depends on the current situation.













baseball cap 1 – low profile, depth 32,5 – 33 cm



baseball cap 2 – middle profile, depth 33,5 – 34 cm



baseball cap 3 – high profile, depth 34,5 cm



snapback 1 – round crown with round visor, depth 34,5 cm



snapback 2 – square crown with square visor, depth 34,5 cm



snapback 3 – front panel is most straight, depth 34 cm



peak 1 – low curved 1,7 cm



peak 2 – semi curved 2,3 cm



peak 3 – normal curved 3,8 cm



peak flat - without curved



trucker - high profile, depth 34,5 cm



military

### **TECHNOLOGY**











3D embroidery





































brushlike printing

































rubber logo

































### **MESH**

nylon mesh



nylon mesh

nylon mesh

### **CLOSURE**

colour buckle





brass buckle





























velcro lux open



### **SANDWICH**



reflective sandwich

## sweatband cotton with print logo











### **TAPING**







### **SWEATBAND**





contrasting colour sandwich

sandwich with logo











FANCRO







FANCZ





**FANNO** 

FANFRA



**FANIT** 







**FANSWE** 



**FANSK** 

**FANSP** 

TM TAILORMADE

**FANSWI** 





**FANLAT** 

**FANFIN** 

49





























TM011