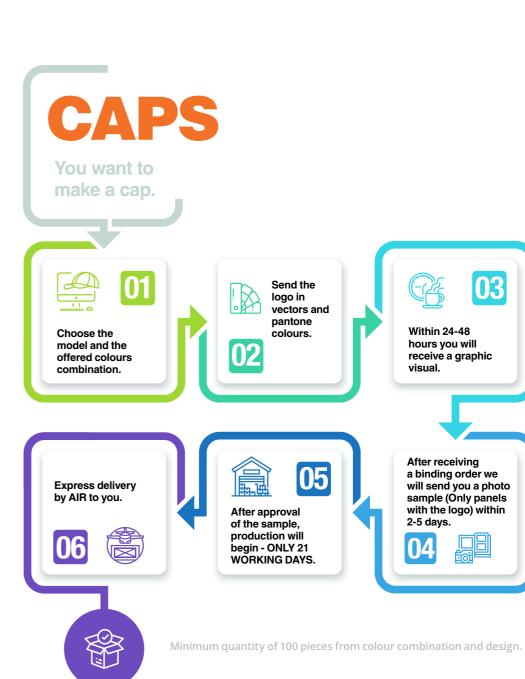

If you have some special wish and idea, don't hesitate and contact us.

Headwear is our passion!

You want to make a custom cap.

Send the logo in vector, pantone colours and your idea about cap.

Within 48 hours you will receive a graphic visual.

Transport to you.

8

\$[

After confirmation of the visual starts the sample production,

it takes 3 weeks.

Minimum quantity of 300 pieces from colour combination and design. Delivery dates are approximate, depends on the current situation.

\$

After confirmation of the visual starts the sample production, it takes 1 week.

Transport to you.

2-6 days

Minimum quantity of 100 pieces from colour combination and design. Delivery dates are approximate, depends on the current situation.