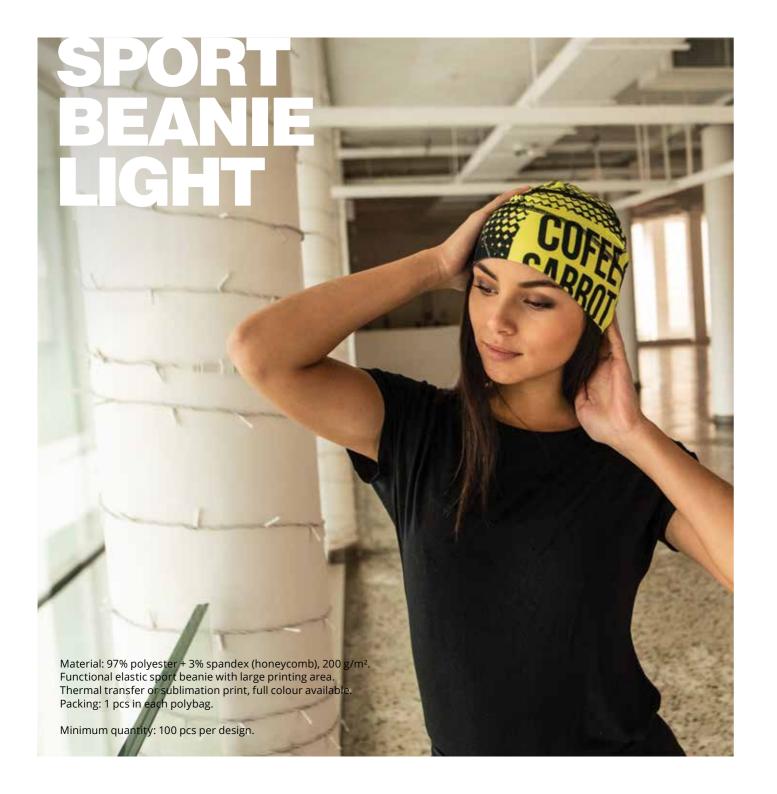

eak flat - without curved



trucker - high profile, depth 34,5 cm



military

### **TECHNOLOGY**











3D embroidery





































brushlike printing

































rubber logo

































### **MESH**

nylon mesh



nylon mesh

nylon mesh

### **CLOSURE**

colour buckle





brass buckle





























velcro lux open



### **SANDWICH**



reflective sandwich

## sweatband cotton with print logo











### **TAPING**







### **SWEATBAND**





contrasting colour sandwich

sandwich with logo











FANCRO







FANCZ





**FANNO** 

FANFRA



**FANIT** 







**FANSWE** 



**FANSK** 

**FANSP** 

TM TAILORMADE

**FANSWI** 





**FANLAT** 

**FANFIN** 

49





























TM011