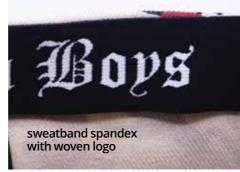

### **SWEATBAND**

contrasting colour sandwich

sandwich with logo

FANCRO

FANCZ

**FANNO** 

FANFRA

**FANIT** 