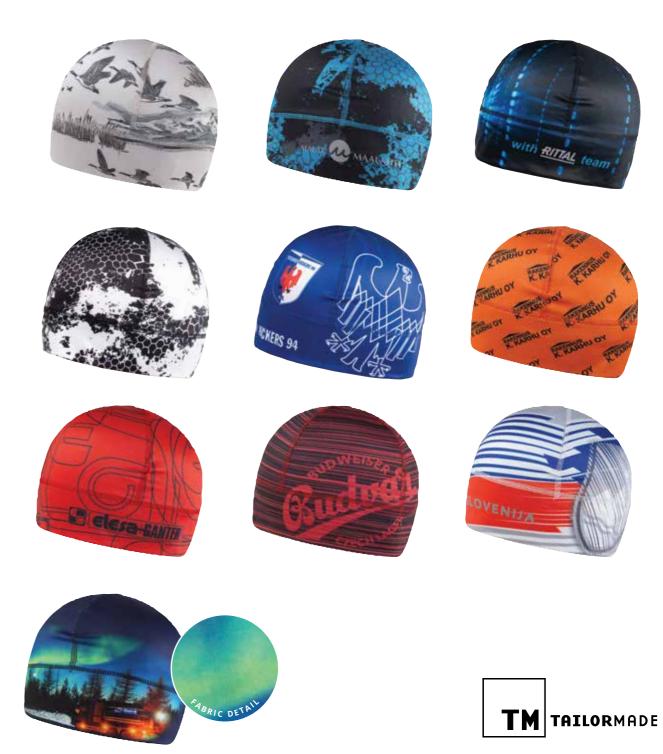

urved



trucker - high profile, depth 34,5 cm



military

### **TECHNOLOGY**











3D embroidery





































brushlike printing

































rubber logo

































### **MESH**

nylon mesh



nylon mesh

nylon mesh

### **CLOSURE**

colour buckle





brass buckle





























velcro lux open



### **SANDWICH**



reflective sandwich

## sweatband cotton with print logo











### **TAPING**







### **SWEATBAND**





contrasting colour sandwich

sandwich with logo











FANCRO







FANCZ





**FANNO** 

FANFRA



**FANIT** 







**FANSWE** 



**FANSK** 

**FANSP** 

TM TAILORMADE

**FANSWI** 





**FANLAT** 

**FANFIN** 

49





























TM011