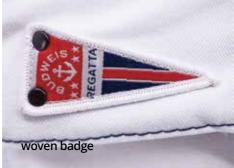

We can make embroidery, 3D embroidery, sublimation print, screen print, DTF print, reflective foil, 3D rubber print, embroidery badge, woven badge, print badge, woven label, print label, leather logo, rubber logo or metal logo. This is production in Czech Republic.

## embroidery