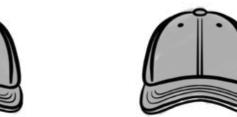

baseball cap 1 – low profile, depth 32,5 – 33 cm

baseball cap 2 – middle profile, depth 33,5 – 34 cm

baseball cap 3 – high profile, depth 34,5 cm

snapback 1 – round crown with round visor, depth 34,5 cm

snapback 2 – square crown with square visor, depth 34,5 cm