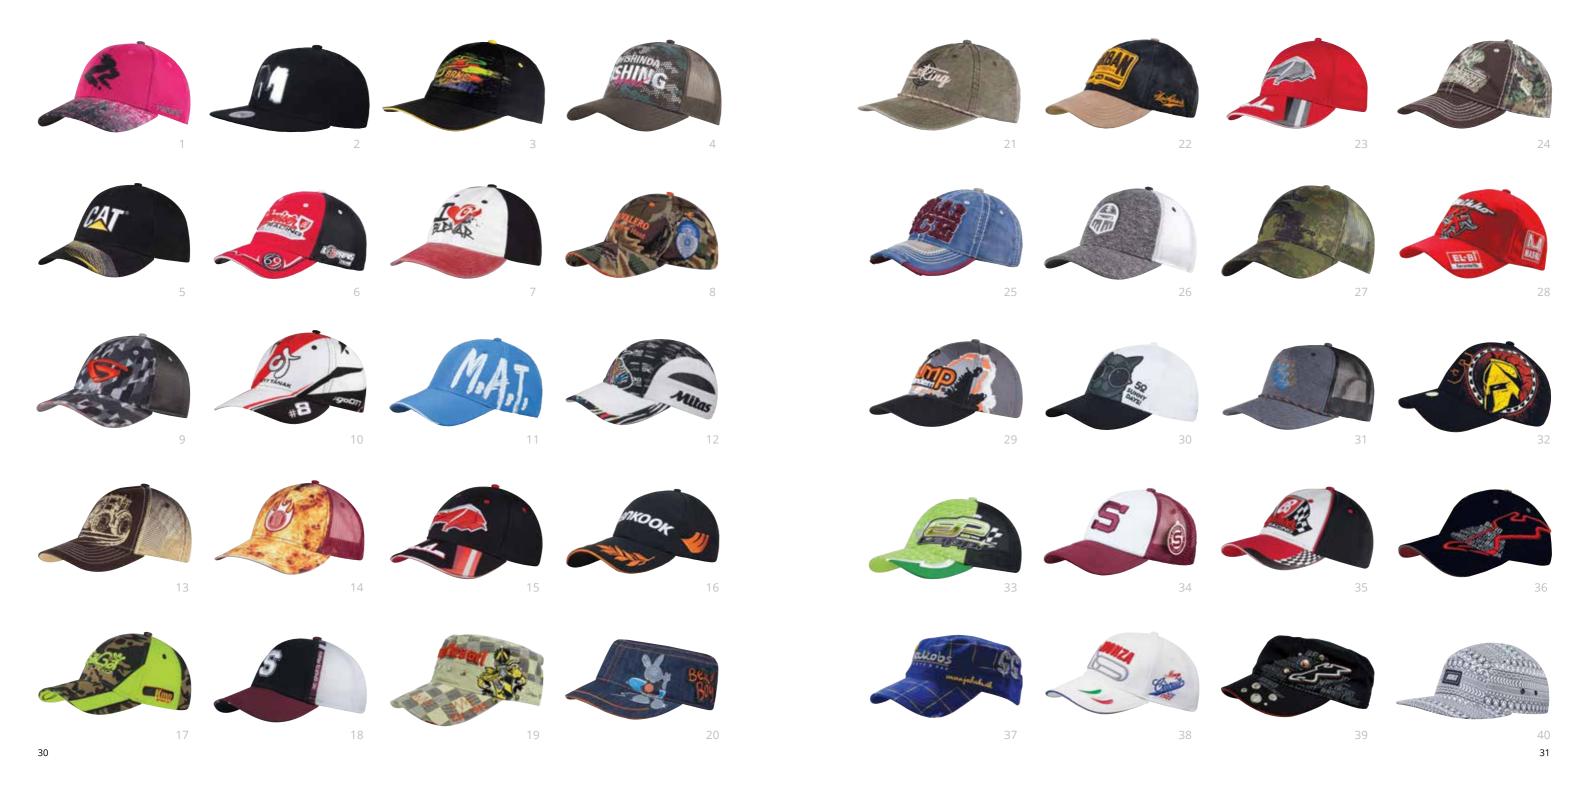

## GUIDE TO THE WORLD OF PRODUCTION OF THE CUSTOM CAPS

You can find a most famous materials and shapes, photos of the technology, closures and other accessories and inspiring photos of the realized caps. We can offer you more materials, for example recycled polyester, bio cotton, wool, rayon, canvas, nylon or linen. We have in the offer a lot of colour combinations or we can arrange the special dyeing in exact pantone colour number.