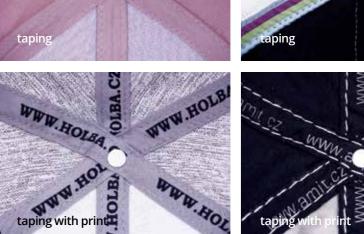

34,5 cm



snapback 1 – round crown with round visor, depth 34,5 cm



snapback 2 – square crown with square visor, depth 34,5 cm



snapback 3 – front panel is most straight, depth 34 cm



peak 1 – low curved 1,7 cm



peak 2 – semi curved 2,3 cm



peak 3 – normal curved 3,8 cm



peak flat - without curved



trucker - high profile, depth 34,5 cm



military

### **TECHNOLOGY**











3D embroidery





































brushlike printing

































rubber logo

































### **MESH**

nylon mesh



nylon mesh

nylon mesh

### **CLOSURE**

colour buckle





brass buckle





























velcro lux open



### **SANDWICH**



reflective sandwich

## sweatband cotton with print logo











### **TAPING**







### **SWEATBAND**





contrasting colour sandwich

sandwich with logo











FANCRO







FANCZ





**FANNO** 

FANFRA



**FANIT** 







**FANSWE** 



**FANSK** 

**FANSP** 

TM TAILORMADE

**FANSWI** 





**FANLAT** 

**FANFIN** 

49





























TM011