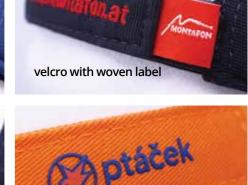

We can make embroidery, 3D embroidery, sublimation print, screen print, DTF print, reflective foil, 3D rubber print, embroidery badge, woven badge, print badge, woven label, print label, leather logo, rubber logo or metal logo. This is production in Czech Republic.

### **CLOSURE**

colour buckle

brass buckle

velcro lux open