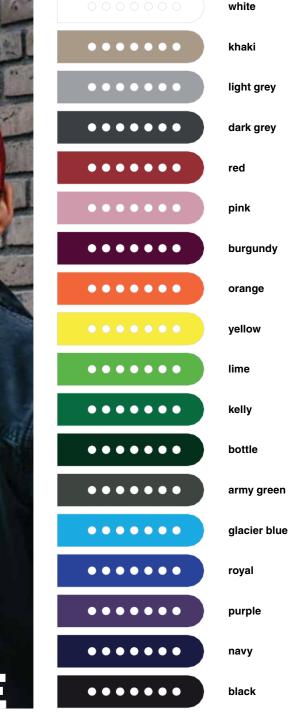

## GUIDE TO THE WORLD OF PRODUCTION OF THE CUSTOM CAPS

You can find a most famous materials and shapes, photos of the technology, closures and other accessories and inspiring photos of the realized caps. We can offer you more materials, for example recycled polyester, bio cotton, wool, rayon, canvas, nylon or linen. We have in the offer a lot of colour combinations or we can arrange the special dyeing in exact pantone colour number.