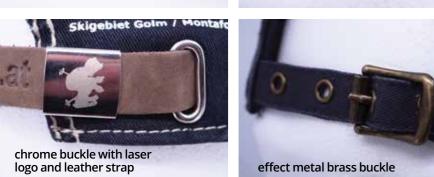

baseball cap 1 – low profile, depth 32,5 – 33 cm



baseball cap 2 – middle profile, depth 33,5 – 34 cm



baseball cap 3 – high profile, depth 34,5 cm



snapback 1 – round crown with round visor, depth 34,5 cm



snapback 2 – square crown with square visor, depth 34,5 cm



snapback 3 – front panel is most straight, depth 34 cm



peak 1 – low curved 1,7 cm



peak 2 – semi curved 2,3 cm



peak 3 – normal curved 3,8 cm



peak flat - without curved



trucker - high profile, depth 34,5 cm



military

### **TECHNOLOGY**











3D embroidery





































brushlike printing

































rubber logo

































### **MESH**

nylon mesh



nylon mesh

nylon mesh

### **CLOSURE**

colour buckle





brass buckle





























velcro lux open



### **SANDWICH**



reflective sandwich

## sweatband cotton with print logo











### **TAPING**







### **SWEATBAND**





contrasting colour sandwich

sandwich with logo











FANCRO







FANCZ





**FANNO** 

FANFRA



**FANIT** 







**FANSWE** 



**FANSK** 

**FANSP** 

TM TAILORMADE

**FANSWI** 





**FANLAT** 

**FANFIN** 

49





























TM011