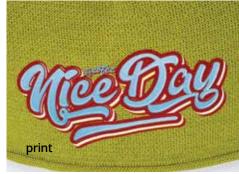

We can make embroidery, 3D embroidery, sublimation print, screen print, DTF print, reflective foil, 3D rubber print, embroidery badge, woven badge, print badge, woven label, print label, leather logo, rubber logo or metal logo. This is production in Czech Republic.