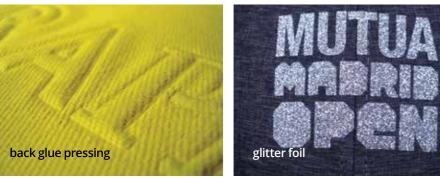

### **TECHNOLOGY**

### **TECHNOLOGY**

3D embroidery

brushlike printing

rubber logo