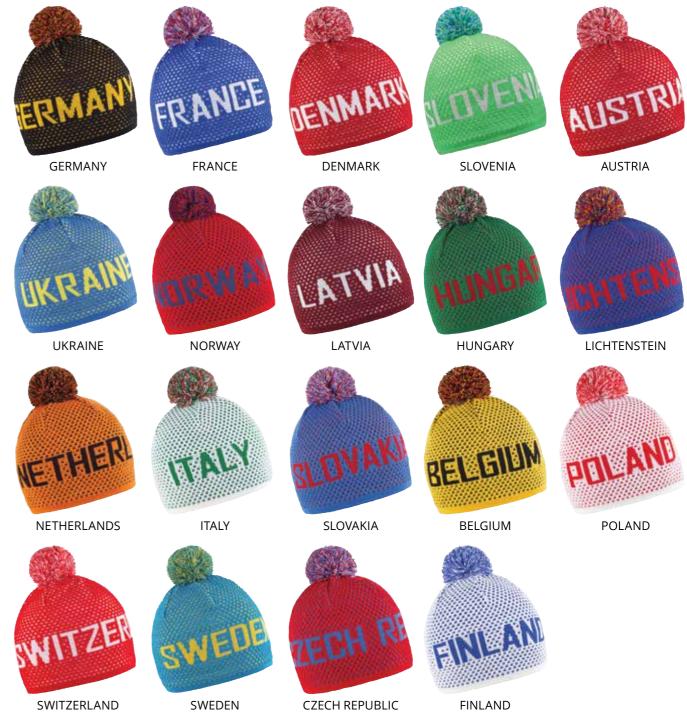

We are very proud of our own factory in the Czech Republic, where our winter hats and scarves are produced. All materials and equipment are from EU. We have the factory in our house, so delivery date is short and quality is very high.

### **WINTER ITEMS**

**Production in the Czech Republic** 

Send the logo in vector, pantone colours and your idea about your product.

hours you will receive a graphic visual.

After approval of the sample starts the mass production, it takes 4 weeks.

# SCARVES MADE IN EU **MADE IN** We are producing knitted scarves according to your own design and colour combination. The individual logos and designs are made by jacquard technology. Main advantage of this offer is small minimum quantity and fast delivery time.