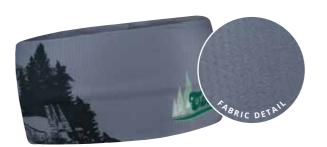

# SCARVES MADE IN EU **MADE IN** We are producing knitted scarves according to your own design and colour combination. The individual logos and designs are made by jacquard technology. Main advantage of this offer is small minimum quantity and fast delivery time.

Minimum quantity: 100 pcs per design.

TM TAILORMADE

We introduce