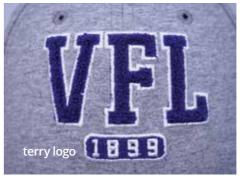

We can make embroidery, 3D embroidery, sublimation print, screen print, DTF print, reflective foil, 3D rubber print, embroidery badge, woven badge, print badge, woven label, print label, leather logo, rubber logo or metal logo. This is production in Czech Republic.