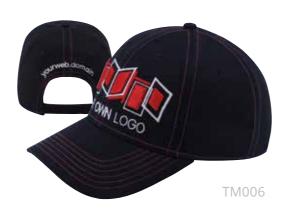

baseball cap 1 – low profile, depth 32,5 – 33 cm

baseball cap 2 – middle profile, depth 33,5 – 34 cm

baseball cap 3 – high profile, depth 34,5 cm

snapback 1 – round crown with round visor, depth 34,5 cm

snapback 2 – square crown with square visor, depth 34,5 cm

snapback 3 – front panel is most straight, depth 34 cm

peak 1 – low curved 1,7 cm

peak 2 – semi curved 2,3 cm

peak 3 – normal curved 3,8 cm

peak flat - without curved

trucker - high profile, depth 34,5 cm

military