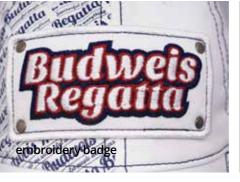

We can make embroidery, 3D embroidery, sublimation print, screen print, DTF print, reflective foil, 3D rubber print, embroidery badge, woven badge, print badge, woven label, print label, leather logo, rubber logo or metal logo. This is production in Czech Republic.