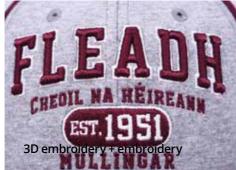

8







\$[

After confirmation of the visual starts the sample production,

it takes 3 weeks.



Minimum quantity of 300 pieces from colour combination and design. Delivery dates are approximate, depends on the current situation.













baseball cap 1 – low profile, depth 32,5 – 33 cm



baseball cap 2 – middle profile, depth 33,5 – 34 cm



baseball cap 3 – high profile, depth 34,5 cm



snapback 1 – round crown with round visor, depth 34,5 cm



snapback 2 – square crown with square visor, depth 34,5 cm



snapback 3 – front panel is most straight, depth 34 cm



peak 1 – low curved 1,7 cm



peak 2 – semi curved 2,3 cm



peak 3 – normal curved 3,8 cm



peak flat - without curved



trucker - high profile, depth 34,5 cm



military

### **TECHNOLOGY**











3D embroidery





































brushlike printing

































rubber logo

































### **MESH**

nylon mesh



nylon mesh

nylon mesh

### **CLOSURE**

colour buckle





brass buckle





























velcro lux open



### **SANDWICH**



reflective sandwich

## sweatband cotton with print logo











### **TAPING**







### **SWEATBAND**





contrasting colour sandwich

sandwich with logo











FANCRO







FANCZ





**FANNO** 

FANFRA



**FANIT** 







**FANSWE** 



**FANSK** 

**FANSP** 

TM TAILORMADE

**FANSWI** 





**FANLAT** 

**FANFIN** 

49





























TM011