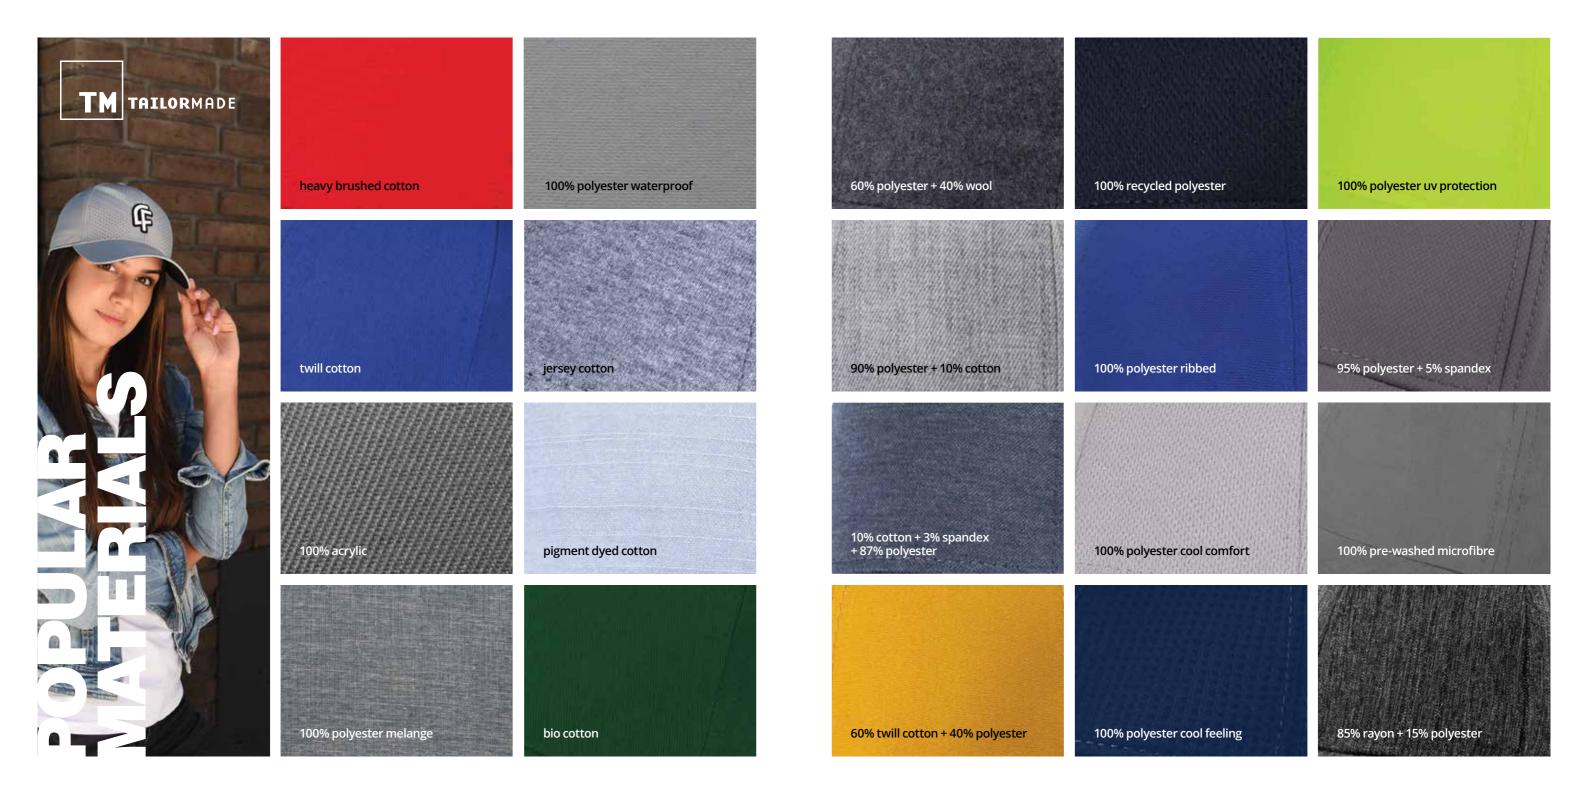

## GUIDE TO THE WORLD OF PRODUCTION OF THE CUSTOM CAPS

You can find a most famous materials and shapes, photos of the technology, closures and other accessories and inspiring photos of the realized caps. We can offer you more materials, for example recycled polyester, bio cotton, wool, rayon, canvas, nylon or linen. We have in the offer a lot of colour combinations or we can arrange the special dyeing in exact pantone colour number.