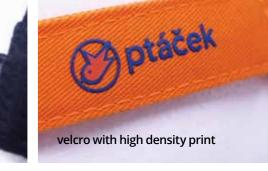

We can make embroidery, 3D embroidery, sublimation print, screen print, DTF print, reflective foil, 3D rubber print, embroidery badge, woven badge, print badge, woven label, print label, leather logo, rubber logo or metal logo. This is production in Czech Republic.

### **CLOSURE**

colour buckle

brass buckle

velcro lux open