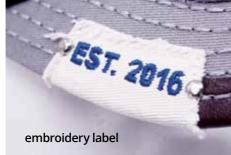

We can make embroidery, 3D embroidery, sublimation print, screen print, DTF print, reflective foil, 3D rubber print, embroidery badge, woven badge, print badge, woven label, print label, leather logo, rubber logo or metal logo. This is production in Czech Republic.

## embroidery