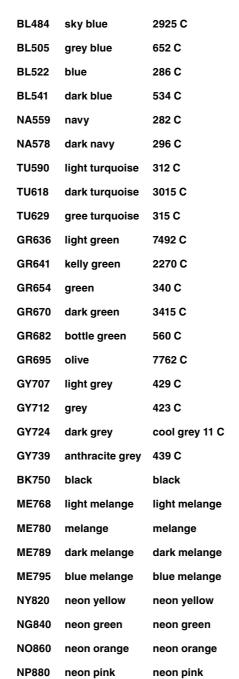

## GUIDE TO THE WORLD OF PRODUCTION OF THE CUSTOM CAPS

You can find a most famous materials and shapes, photos of the technology, closures and other accessories and inspiring photos of the realized caps. We can offer you more materials, for example recycled polyester, bio cotton, wool, rayon, canvas, nylon or linen. We have in the offer a lot of colour combinations or we can arrange the special dyeing in exact pantone colour number.