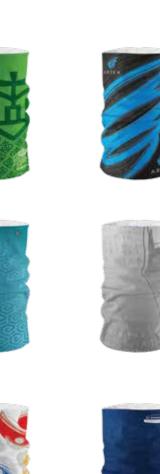

We are very proud of our own factory in the Czech Republic, where our winter hats and scarves are produced. All materials and equipment are from EU. We have the factory in our house, so delivery date is short and quality is very high.

# SCARVES MADE IN EU **MADE IN** We are producing knitted scarves according to your own design and colour combination. The individual logos and designs are made by jacquard technology. Main advantage of this offer is small minimum quantity and fast delivery time.

Minimum quantity: 100 pcs per design.

TM TAILORMADE

We introduce