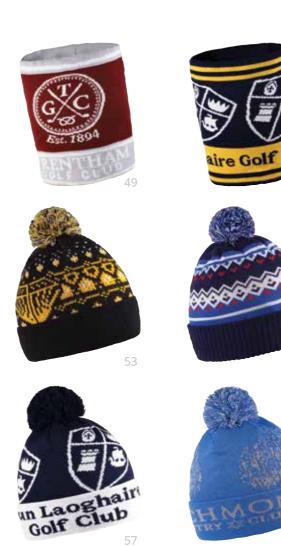

We are very proud of our own factory in the Czech Republic, where our winter hats and scarves are produced. All materials and equipment are from EU. We have the factory in our house, so delivery date is short and quality is very high.

### **WINTER ITEMS**

**Production in the Czech Republic** 

Send the logo in vector, pantone colours and your idea about your product.

hours you will receive a graphic visual.

After approval of the sample starts the mass production, it takes 4 weeks.