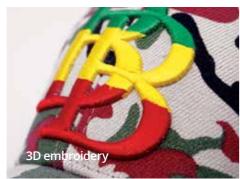

ansport to you.





8







\$[

After confirmation of the visual starts the sample production,

it takes 3 weeks.



Minimum quantity of 300 pieces from colour combination and design. Delivery dates are approximate, depends on the current situation.













baseball cap 1 – low profile, depth 32,5 – 33 cm



baseball cap 2 – middle profile, depth 33,5 – 34 cm



baseball cap 3 – high profile, depth 34,5 cm



snapback 1 – round crown with round visor, depth 34,5 cm



snapback 2 – square crown with square visor, depth 34,5 cm



snapback 3 – front panel is most straight, depth 34 cm



peak 1 – low curved 1,7 cm



peak 2 – semi curved 2,3 cm



peak 3 – normal curved 3,8 cm



peak flat - without curved



trucker - high profile, depth 34,5 cm



military

### **TECHNOLOGY**











3D embroidery





































brushlike printing

































rubber logo

































### **MESH**

nylon mesh



nylon mesh

nylon mesh

### **CLOSURE**

colour buckle





brass buckle





























velcro lux open



### **SANDWICH**



reflective sandwich

## sweatband cotton with print logo











### **TAPING**







### **SWEATBAND**





contrasting colour sandwich

sandwich with logo











FANCRO







FANCZ





**FANNO** 

FANFRA



**FANIT** 







**FANSWE** 



**FANSK** 

**FANSP** 

TM TAILORMADE

**FANSWI** 





**FANLAT** 

**FANFIN** 

49





























TM011