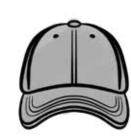

baseball cap 1 – low profile, depth 32,5 – 33 cm

baseball cap 2 – middle profile, depth 33,5 – 34 cm

baseball cap 3 – high profile, depth 34,5 cm

snapback 1 – round crown with round visor, depth 34,5 cm

snapback 2 – square crown with square visor, depth 34,5 cm