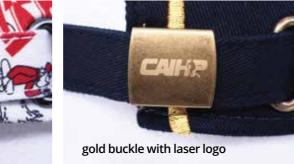

baseball cap 1 – low profile, depth 32,5 – 33 cm



baseball cap 2 – middle profile, depth 33,5 – 34 cm



baseball cap 3 – high profile, depth 34,5 cm



snapback 1 – round crown with round visor, depth 34,5 cm



snapback 2 – square crown with square visor, depth 34,5 cm



snapback 3 – front panel is most straight, depth 34 cm



peak 1 – low curved 1,7 cm



peak 2 – semi curved 2,3 cm



peak 3 – normal curved 3,8 cm



peak flat - without curved



trucker - high profile, depth 34,5 cm



military

### **TECHNOLOGY**











3D embroidery





































brushlike printing

































rubber logo

































### **MESH**

nylon mesh



nylon mesh

nylon mesh

### **CLOSURE**

colour buckle





brass buckle





























velcro lux open



### **SANDWICH**



reflective sandwich

## sweatband cotton with print logo











### **TAPING**







### **SWEATBAND**





contrasting colour sandwich

sandwich with logo











FANCRO







FANCZ





**FANNO** 

FANFRA



**FANIT** 







**FANSWE** 



**FANSK** 

**FANSP** 

TM TAILORMADE

**FANSWI** 





**FANLAT** 

**FANFIN** 

49





























TM011