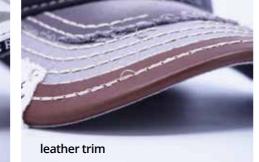

3 – high profile, depth 34,5 cm



snapback 1 – round crown with round visor, depth 34,5 cm



snapback 2 – square crown with square visor, depth 34,5 cm



snapback 3 – front panel is most straight, depth 34 cm



peak 1 – low curved 1,7 cm



peak 2 – semi curved 2,3 cm



peak 3 – normal curved 3,8 cm



peak flat - without curved



trucker - high profile, depth 34,5 cm



military

### **TECHNOLOGY**











3D embroidery





































brushlike printing

































rubber logo

































### **MESH**

nylon mesh



nylon mesh

nylon mesh

### **CLOSURE**

colour buckle





brass buckle





























velcro lux open



### **SANDWICH**



reflective sandwich

## sweatband cotton with print logo











### **TAPING**







### **SWEATBAND**





contrasting colour sandwich

sandwich with logo











FANCRO







FANCZ





**FANNO** 

FANFRA



**FANIT** 







**FANSWE** 



**FANSK** 

**FANSP** 

TM TAILORMADE

**FANSWI** 





**FANLAT** 

**FANFIN** 

49





























TM011