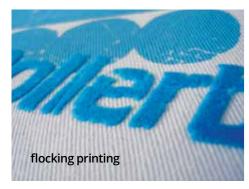

We can make embroidery, 3D embroidery, sublimation print, screen print, DTF print, reflective foil, 3D rubber print, embroidery badge, woven badge, print badge, woven label, print label, leather logo, rubber logo or metal logo. This is production in Czech Republic.