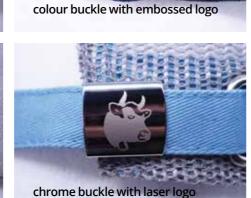

baseball cap 1 – low profile, depth 32,5 – 33 cm



baseball cap 2 – middle profile, depth 33,5 – 34 cm



baseball cap 3 – high profile, depth 34,5 cm



snapback 1 – round crown with round visor, depth 34,5 cm



snapback 2 – square crown with square visor, depth 34,5 cm



snapback 3 – front panel is most straight, depth 34 cm



peak 1 – low curved 1,7 cm



peak 2 – semi curved 2,3 cm



peak 3 – normal curved 3,8 cm



peak flat - without curved



trucker - high profile, depth 34,5 cm



military

### **TECHNOLOGY**











3D embroidery





































brushlike printing

































rubber logo

































### **MESH**

nylon mesh



nylon mesh

nylon mesh

### **CLOSURE**

colour buckle





brass buckle





























velcro lux open



### **SANDWICH**



reflective sandwich

## sweatband cotton with print logo











### **TAPING**







### **SWEATBAND**





contrasting colour sandwich

sandwich with logo











FANCRO







FANCZ





**FANNO** 

FANFRA



**FANIT** 







**FANSWE** 



**FANSK** 

**FANSP** 

TM TAILORMADE

**FANSWI** 





**FANLAT** 

**FANFIN** 

49





























TM011