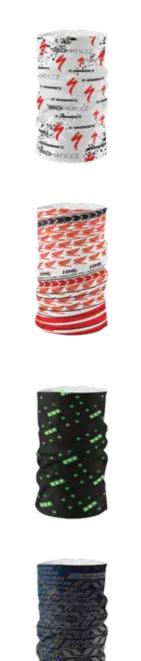

### **WINTER ITEMS**

**Production in the Czech Republic** 

Send the logo in vector, pantone colours and your idea about your product.

hours you will receive a graphic visual.

After approval of the sample starts the mass production, it takes 4 weeks.

# SCARVES MADE IN EU **MADE IN** We are producing knitted scarves according to your own design and colour combination. The individual logos and designs are made by jacquard technology. Main advantage of this offer is small minimum quantity and fast delivery time.