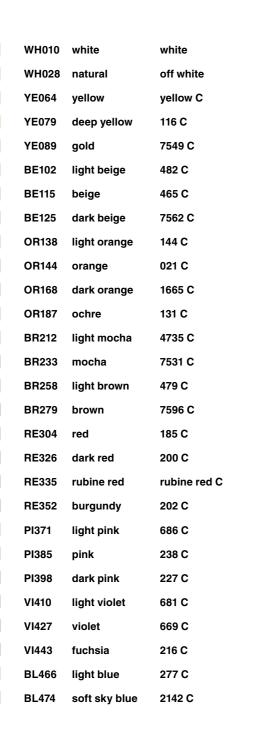

## GUIDE TO THE WORLD OF PRODUCTION OF THE CUSTOM CAPS

You can find a most famous materials and shapes, photos of the technology, closures and other accessories and inspiring photos of the realized caps. We can offer you more materials, for example recycled polyester, bio cotton, wool, rayon, canvas, nylon or linen. We have in the offer a lot of colour combinations or we can arrange the special dyeing in exact pantone colour number.