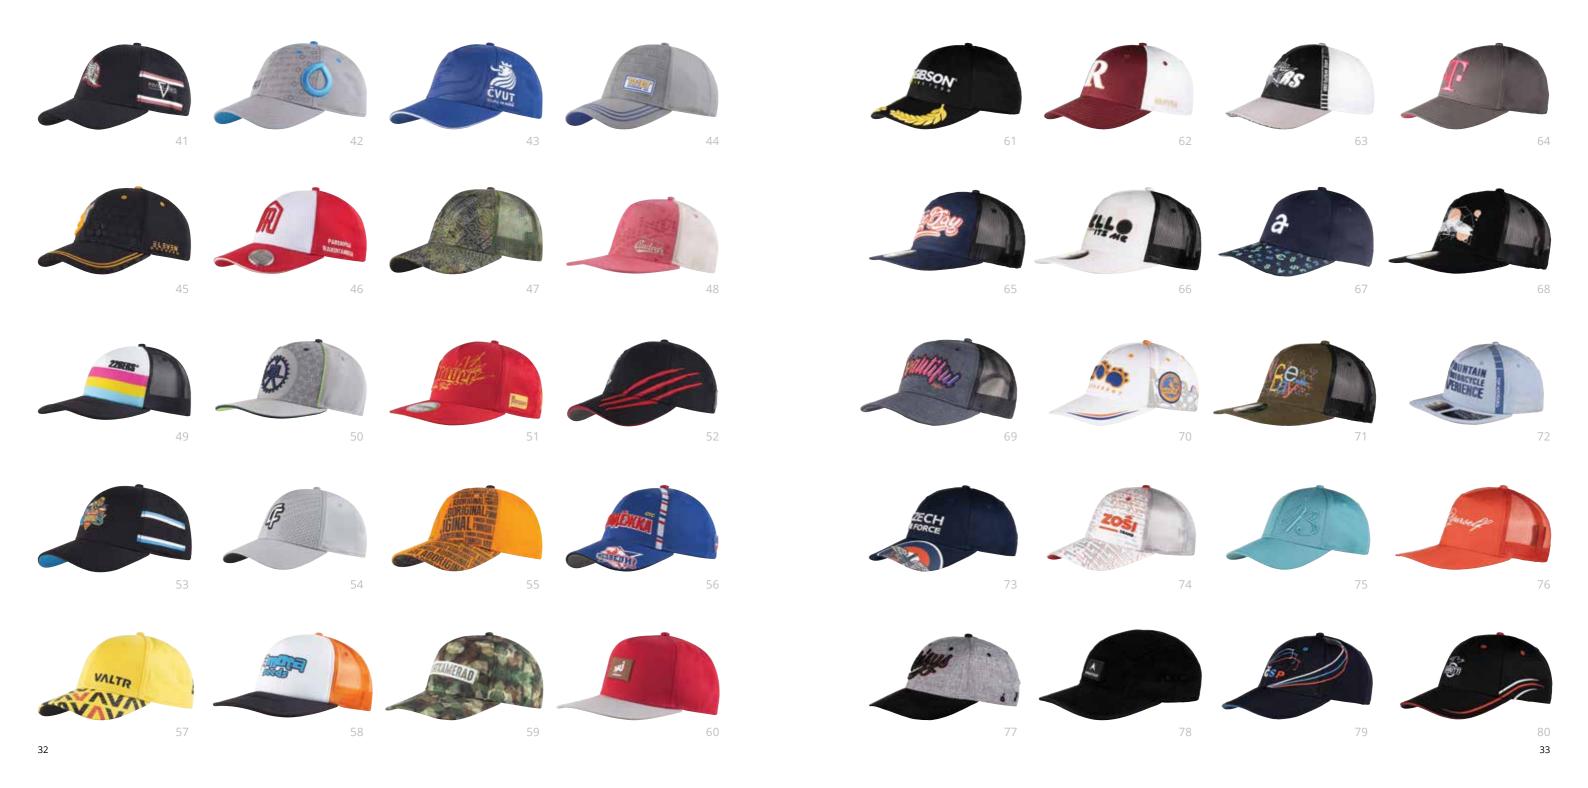

## GUIDE TO THE WORLD OF PRODUCTION OF THE CUSTOM CAPS

You can find a most famous materials and shapes, photos of the technology, closures and other accessories and inspiring photos of the realized caps. We can offer you more materials, for example recycled polyester, bio cotton, wool, rayon, canvas, nylon or linen. We have in the offer a lot of colour combinations or we can arrange the special dyeing in exact pantone colour number.