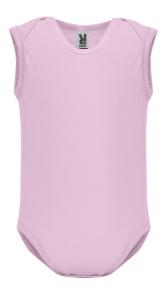

### DESCRIPTION

Sleeveless single jersey bodysuit. Crew neck, 1x1 round ribbed armhole and edge. Snap button fastening in the crotch. Crossed shoulder opening.

### COMPOSITION

96% combed cotton / 4% elastane, 175 gsm single jersey.

#### REMARKS

\*Removable label.

#### SIZES

Adults:: / Kids:: 3 MESES · 6 MESES · 9 MESES · 12 MESES · 18 MESES