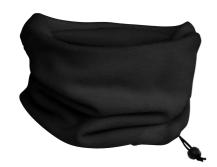

### DESCRIPTION

Fleecový nákrčník s elastickým přizpůsobením. Model odolný proti větru. Materiál: 100% fleece polyester (120 a/m²).

## COMPOSITION

100% polyester, fleece, 210 g/m².

## REMARKS

\*Model odolný proti větru.