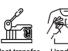

# **XROLY**

# CASUAL COLLECTION SUMMER

# COLLIE CA7136



## 



#### DESCRIPTION

Short-sleeve t-shirt with extra long drop tail and elastane 2-layer crew neck. Side slits on bottom hem. The pattern of the back is slightly longer than the front.

### COMPOSITION

100% cotton, single jersey, 155 gsm.

### REMARKS

\*Removable label.

#### SIZES

Adults:: S · M · L · XL / :

#### SCHEME



Adults:

QUANTITIES



### COLORS



| Adults:   | s    | м    | L    | XL   |
|-----------|------|------|------|------|
| WIDTH (A) | 48cm | 51cm | 54cm | 57cm |
| LONG (B)  | 76cm | 79cm | 82cm | 85cm |

SIZES

\*[Measured from the edge 1 cm below the sleeves / Measured from the highest point of the shoulder to the end of the garment]

## PRINTING TECHNIQUES AVAILABLE



Heat transfer printing