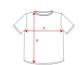

### COLORS

| Adults:   | s    | м    | L    | XL   |
|-----------|------|------|------|------|
| WIDTH (A) | 48cm | 51cm | 54cm | 57cm |
| LONG (B)  | 76cm | 79cm | 82cm | 85cm |

SIZES

\*[Measured from the edge 1 cm below the sleeves / Measured from the highest point of the shoulder to the end of the garment]