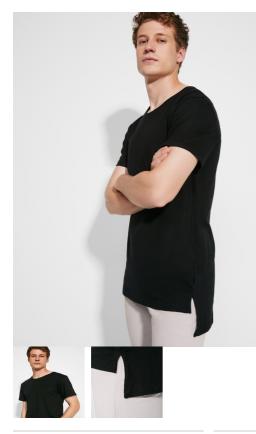

#### DESCRIPTION

Short-sleeve t-shirt with extra long drop tail and elastane 2-layer crew neck. Side slits on bottom hem. The pattern of the back is slightly longer than the front.

### COMPOSITION

100% cotton, single jersey, 155 gsm.

### COLORS

| Adults:   | s    | м    | L    | XL   |
|-----------|------|------|------|------|
| WIDTH (A) | 48cm | 51cm | 54cm | 57cm |
| LONG (B)  | 76cm | 79cm | 82cm | 85cm |

SIZES

\*[Measured from the edge 1 cm below the sleeves / Measured from the highest point of the shoulder to the end of the garment]