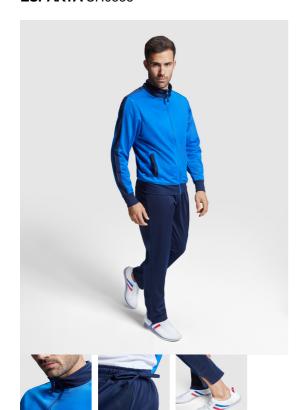

### DESCRIPTION

Tracksuit with jacket and trousers. 1.- High collar with zip protector. 2.- Front pockets with contrasting rib. 3.- 1x1 contrasting rib in cuffs and waist. 4.- Central zip with covered seams. 5.- Trouser with elastic waistband and adjustable drawcord with safety stitching. Two side pockets with wide rib. 6.- Comfortable velvet lining. 7.- Zip on bottom leg.

### COMPOSITION

100% polyester, acetate fabric, 210 gsm.