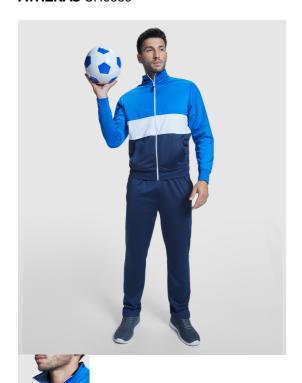

### DESCRIPTION

Tracksuit with jacket and trousers. 1.- Turtleneck. 2.- Trimmed front pockets. 3.- 1x1 rib in cuffs and waist. 4.- Central zip with decorative contrasting covered seams. 5.- Trouser with elastic waistband and adjustable drawcord with safety stitching and two side pockets with wide rib. 6.- Comfortable inner velvet fabric.

### COMPOSITION

100% polyester, acetate fabric, 210 gsm.