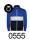

### DESCRIPTION

Tracksuit with jacket and trousers. 1.- Turtleneck. 2.- Trimmed front pockets. 3.- 1x1 rib in cuffs and waist. 4.- Central zip with decorative contrasting covered seams. 5.- Trouser with elastic waistband and adjustable drawcord with safety stitching and two side pockets with wide rib. 6.- Comfortable inner velvet fabric.

### COMPOSITION

100% polyester, acetate fabric, 210 gsm.