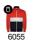

### DESCRIPTION

Tracksuit with jacket and trousers. 1.- Turtleneck. 2.- Trimmed front pockets. 3.- 1x1 rib in cuffs and waist. 4.- Central zip with decorative contrasting covered seams. 5.- Trouser with elastic waistband and adjustable drawcord with safety stitching and two side pockets with wide rib. 6.- Comfortable inner velvet fabric.

### COMPOSITION

100% polyester, acetate fabric, 210 gsm.