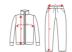

### DESCRIPTION

Tracksuit with jacket and trousers. 1.- Turtleneck. 2.- Trimmed front pockets. 3.- 1x1 rib in cuffs and waist. 4.- Central zip with decorative contrasting covered seams. 5.- Trouser with elastic waistband and adjustable drawcord with safety stitching and two side pockets with wide rib. 6.- Comfortable inner velvet fabric.

### SCHEME