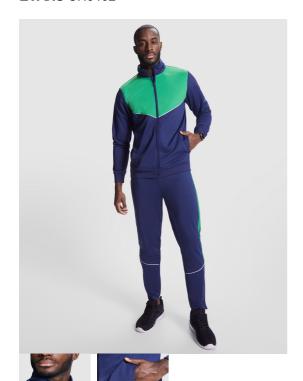

## DESCRIPTION

Tracksuit in lightweight and elastic fabric.  $\cdot$  Jacket with contrasting colour and sewing trims on chest.  $\cdot$  High collar with contrasting seams.  $\cdot$  Central zip  $\cdot$  Side pockets.  $\cdot$  2x2 ribbed cuffs and waist.  $\cdot$  Trousers with elastic waistband and drawstring.  $\cdot$  Contrasting side piece with sewing trim.  $\cdot$  Zipped hem.

## COMPOSITION

100% polyester interlock, 225 g/m<sup>2</sup>.