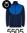

## DESCRIPTION

Tracksuit in lightweight and elastic fabric.  $\cdot$  Jacket with contrasting colour and sewing trims on chest.  $\cdot$  High collar with contrasting seams.  $\cdot$  Central zip  $\cdot$  Side pockets.  $\cdot$  2x2 ribbed cuffs and waist.  $\cdot$  Trousers with elastic waistband and drawstring.  $\cdot$  Contrasting side piece with sewing trim.  $\cdot$  Zipped hem.

## COMPOSITION

100% polyester interlock, 225 g/m<sup>2</sup>.