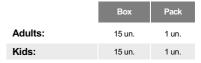

#### SIZES

Adults:: S  $\cdot$  M  $\cdot$  L  $\cdot$  XL  $\cdot$  2XL / Kids:: 4  $\cdot$  6  $\cdot$  8  $\cdot$  10  $\cdot$  12  $\cdot$  14  $\cdot$  16