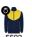

## DESCRIPTION

Tracksuit in lightweight and elastic fabric.  $\cdot$  Jacket with contrasting colour and sewing trims on chest.  $\cdot$  High collar with contrasting seams.  $\cdot$  Central zip  $\cdot$  Side pockets.  $\cdot$  2x2 ribbed cuffs and waist.  $\cdot$  Trousers with elastic waistband and drawstring.  $\cdot$  Contrasting side piece with sewing trim.  $\cdot$  Zipped hem.

## COMPOSITION

100% polyester interlock, 225 g/m<sup>2</sup>.