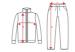

## SIZES

| Adults:                         | S           | М           | L           | XL          | 2XL         |
|---------------------------------|-------------|-------------|-------------|-------------|-------------|
| Upper garment:<br>(WDTH/HEIGHT) | 51cm/ 70cm  | 53cm/ 72cm  | 56cm/ 74cm  | 59cm/ 76cm  | 62cm/ 78cm  |
| Lower garment:<br>(MDTH/HEIGHT) | 36cm/ 101cm | 38cm/ 103cm | 40cm/ 105cm | 42cm/ 107cm | 44cm/ 109cm |

<sup>\*[</sup>Measured from the edge 1 cm below the sleeves / Measured from the highest point of the shoulder to the end of the garment]