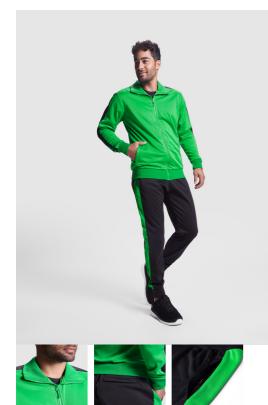

## **CRETA** CH6410

## DESCRIPTION

Tracksuit with jacket and pants: 1. High neck with matching interior covered seam. 2. 1x1 rib in collar, cuffs and hem. 3. Central zip with puller. 4. Side jacket pockets with zips. 5. Contrasting side stripes. 6. Pants with elastic waist and adjustable drawcord. 7. Two side pockets. 8. Back pocket with zip. 9. 1x1 rib in bottom cuffs.