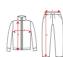

## DESCRIPTION

Tracksuit with jacket and pants: 1. High neck with matching interior covered seam. 2. 1x1 rib in collar, cuffs and hem. 3. Central zip with puller. 4. Side jacket pockets with zips. 5. Contrasting side stripes. 6. Pants with elastic waist and adjustable drawcord. 7. Two side pockets. 8. Back pocket with zip. 9. 1x1 rib in bottom cuffs.