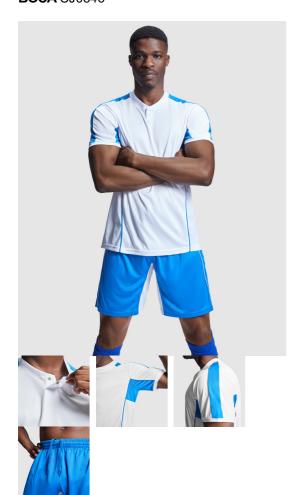

## DESCRIPTION

Unisex sports set in a combination of three fabrics: 1. T-shirt with collar and snap button fastening. 2. Interior of the sleeve in breathable fabric. 3. Side panels and upper sleeve band in Control-Dry fabric. 4. Shorts with adjustable waistband and drawcord. 5. Contrasting inner part of the leg and rib in Control-Dry fabric.