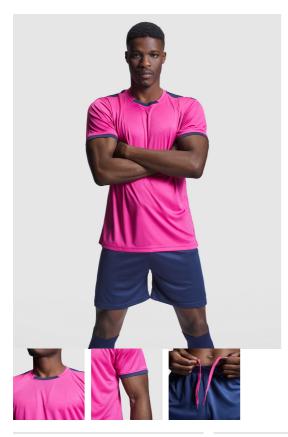

#### DESCRIPTION

Unisex sports set consisting of 2 t-shirts + 1 pair of shorts. 1.- Short-sleeves with wide contrasting rib. 2.- The colour of the second t-shirt is combined in the opposite way. 3.- Crew neck with two-colour rib and reinforced covered inner seams. 4.- Shorts with elastic waistband, matching inner drawcord and safety stitching.

#### COMPOSITION

100% polyester, 140 gsm.

#### REMARKS

\*Set without socks. \*Removable label. \*3-piece set. \*Available in children's sizes. \*3 years in catalogue.

#### SIZES

Adults:: S  $\cdot$  M  $\cdot$  L  $\cdot$  XL  $\cdot$  2XL / Kids:: 4  $\cdot$  8  $\cdot$  12  $\cdot$  16