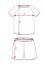

#### DESCRIPTION

Unisex sports set consisting of 2 t-shirts + 1 pair of shorts. 1.- Short-sleeves with wide contrasting rib. 2.- The colour of the second t-shirt is combined in the opposite way. 3.- Crew neck with two-colour rib and reinforced covered inner seams. 4.- Shorts with elastic waistband, matching inner drawcord and safety stitching.

### SCHEME