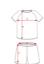

#### SCHEME

QUANTITIES Box Pack Adults: 20 un. 1 un. Kids: 20 un. 1 un.

COLORS

|   | Adults:        | s          | м          | L          | XL         | 2XL        |
|---|----------------|------------|------------|------------|------------|------------|
| 2 | Upper garment: | 49cm/ 68cm | 51cm/ 71cm | 54cm/ 73cm | 57cm/ 75cm | 60cm/ 77cm |
|   | Lower garment: | 34cm/ 44cm | 36cm/ 45cm | 38cm/ 46cm | 40cm/ 48cm | 42cm/ 49cm |

SIZES

| Kids:                 | 4          | 8          | 12         | 16         |
|-----------------------|------------|------------|------------|------------|
| <br>Upper<br>garment: | 39cm/ 52cm | 41cm/ 54cm | 43cm/ 58cm | 46cm/ 62cm |
| Lower<br>garment:     | 26cm/ 35cm | 28cm/ 37cm | 30cm/ 39cm | 32cm/ 41cm |