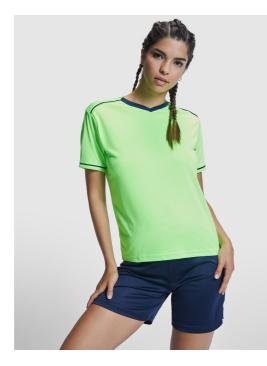

### UNITED CJ0457

#### DESCRIPTION

Sports set with t-shirt and shorts. 1.- T-shirt with fantasy double collar in v-neck finish and reinforced covered seams. 2.- Shoulder with contrasting ornamental rib. 3.- Short-sleeve with contrasting ribbed slit and trim motif. 4.- Shorts with elastic waistband, adjustable drawcord and safety stitching to fasten the cord.

#### COMPOSITION

100% polyester, 140 gsm.

#### REMARKS

\*Set without socks. \*Removable label. \*Breathable fabric. \*2-piece set. \*Available in children's sizes. \*3 years in catalogue.