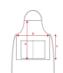

# 

Krátká zástěra se dvěma kapsami. · Postranní šňůrky na uvázání. · Rozměry: 45 cm x 30 cm.

QUANTITIES

Adults:

#### SCHEME

| Box     | Pack  |
|---------|-------|
| 100 un. | 1 un. |

| COL | OF |
|-----|----|
|     |    |

| Adults:   | UNICA |
|-----------|-------|
| WIDTH (A) | 45cm  |
| LONG (B)  | 30cm  |

SIZES