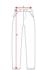

### SIZES

Adults:: XS  $\cdot$  S  $\cdot$  M  $\cdot$  L  $\cdot$  XL  $\cdot$  2XL  $\cdot$  3XL / :

SCHEME

QUANTITIES

Adults:

Box Pack 20 un. 1 un.

| Adults:   | XS    | S     | М     | L     | XL    | 2XL   | 3XL   |
|-----------|-------|-------|-------|-------|-------|-------|-------|
| WIDTH (A) | 36cm  | 38cm  | 40cm  | 42cm  | 44cm  | 46cm  | 48cm  |
| LONG (B)  | 100cm | 101cm | 103cm | 105cm | 107cm | 109cm | 111cm |

\*[Measures in the waist / Measures from the waist to the bottom hem of the trouse]