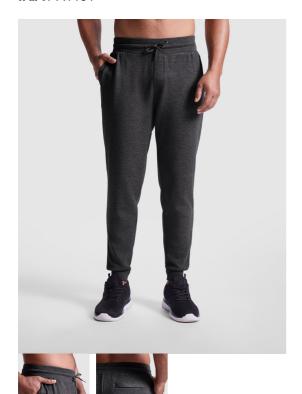

## DESCRIPTION

 $\label{thm:continuous} \mbox{Unisex tepláky s manžetami na nohavicích. Nastavitelný elastický pas se stahovací šňůrkou. Dvě boční kapsy.}$ 

### REMARKS

Lze kombinovat s mikinou MANASLU \* Odnímatelná etiketa \* Unisex model