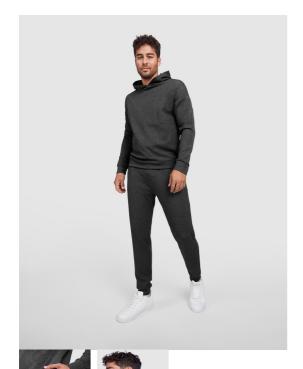

## DESCRIPTION

Unisex mikina s kapucí z lehkého materiálu. Boční kapsy.

### REMARKS

Lze kombinovat s IRIA kalhotami \* Odnímatelná etiketa \* Unisex model