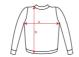

#### SIZES

Adults:: XS  $\cdot$  S  $\cdot$  M  $\cdot$  L  $\cdot$  XL  $\cdot$  2XL  $\cdot$  3XL / :

SCHEME QUANTITIES

| Adults:   | XS   | s    | М    | L    | XL   | 2XL  | 3XL  |
|-----------|------|------|------|------|------|------|------|
| WIDTH (A) | 50cm | 51cm | 54cm | 57cm | 60cm | 63cm | 67cm |
| LONG (B)  | 66cm | 67cm | 69cm | 71cm | 73cm | 75cm | 77cm |